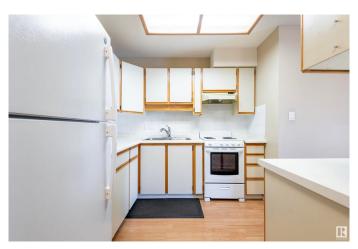

## \$164,900

1 Bedroom, 1.00 Bathroom, 646 sqft Condo / Townhouse on 0.00 Acres

Downtown\_STPL, Stony Plain, AB

RARE FIND! Welcome to this cozy and well-maintained 1-bedroom, 1-bathroom condo located in the heart of downtown Stony Plain, within a serene 55+ building. Perfect for those seeking a quiet and low-maintenance lifestyle. Additional features include convenient in-suite laundry, A/C, elevator access, secure entry to the building & an underground parking stall, providing you with both safety and convenience. Enjoy the vibrant community with nearby amenities, including shops, restaurants, and recreational facilities, all just a short walk away. Take advantage of this incredible opportunity to live in a welcoming and age-restricted building designed to suit your lifestyle.

# Interior

Appliances Air Conditioning-Central, Dryer, Freezer, Garburator, Refrigerator,

Stove-Electric, Washer

Heating Baseboard, Hot Water, Natural Gas