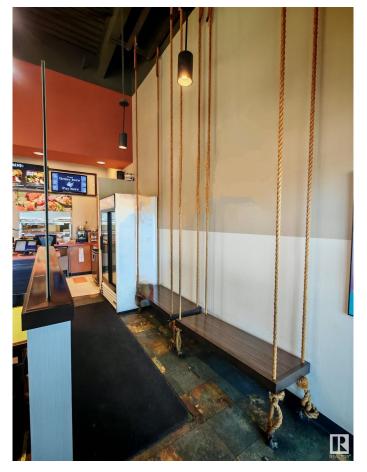

## \$88,000 - 0 Na Na, Edmonton

MLS® #E4422639

## \$88,000

0 Bedroom, 0.00 Bathroom, Business on 0.00 Acres

Summerside, Edmonton, AB

This well known restaurant established years in the same location. 1769 sqft and Serving Japanese menu and Bubble drinks, has ROYALTY repeat clientele. Modern decor with full equipped kitchen. The store located at the high traffic spot. Simple menu and easy to operate. Don't miss it!!