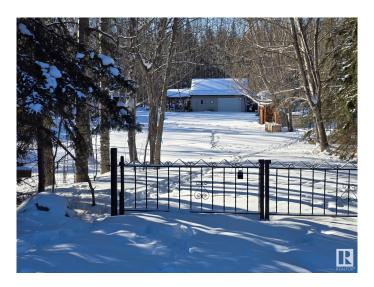

# \$229,000

0 Bedroom, 0.00 Bathroom, Rural on 0.53 Acres

Birchwood Estates, Rural Lac Ste. Anne County, AB

Nestled in the peaceful community of Birchwood Estates in Lac Ste. Anne County, this vacant lot offers the perfect retreat for nature lovers and outdoor enthusiasts. 220 AMP to the cook shack and 150 AMP to the garage. Garage is 24x24. Outhouse is on site with a 5 gallon tank that gets pumped out at the start and end to every season. This property has all the essentials for a comfortable getaway. Whether you're in for a weekend escape or a future build site, this provides an excellent foundation for your recreational or residential plans. One of the stand out features is the cook shack, ideal for preparing meals in the great outdoors while enjoying the fresh air. Additionally, a separate shower hut adds convenience, allowing you to freshen up after a day of exploring the beautiful surroundings. The included 2005 Jayco trailer provides a cozy, move-in-ready space, making this lot perfect for immediate enjoyment.

#### **Exterior**

Exterior Features Backs Onto Park/Trees, Beach Access, Boating, Treed Lot, See

Remarks