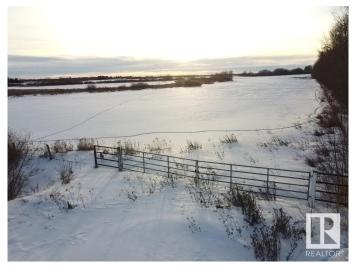

## \$539,000

0 Bedroom, 0.00 Bathroom, Rural on 78.85 Acres

None, Rural Wetaskiwin County, AB

78.85 Acres only 15 minutes from Leduc. Perfect location to build your Dreams overlooking the Natural landscaping. Pond feature for Birds and Wildlife to enjoy. Ample cultivated land adaptable to your needs of grain, pasture or forage. Partially Fenced and only 1/2 km to Pavement, 1 Km to QE2. Great Location! Great Opportunity! Great Value!

### **Exterior**

Exterior Features Lake View, Level Land, Stream/Pond, See Remarks, Partially Fenced