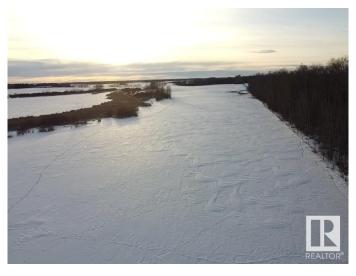

## \$539,000

0 Bedroom, 0.00 Bathroom, Rural on 78.85 Acres

None, Rural Wetaskiwin County, AB

78.85 Acres only 15 minutes from Leduc. Perfect location to build your Dreams overlooking the Natural landscaping. Pond feature for Birds and Wildlife to enjoy. Ample cultivated land adaptable to your needs of grain, pasture or forage. Partially Fenced and only 1/2 km to Pavement, 1 Km to QE2. Great Location! Great Opportunity! Great Value!

### **Exterior**

Exterior Features Lake View, Level Land, Stream/Pond, See Remarks, Partially Fenced