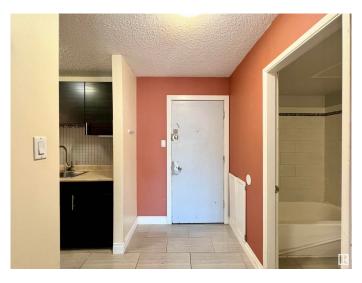

### Interior

Appliances Dishwasher-Built-In, Hood Fan, Refrigerator, Stove-Electric, Window

Coverings

Heating Baseboard, Hot Water, Natural Gas