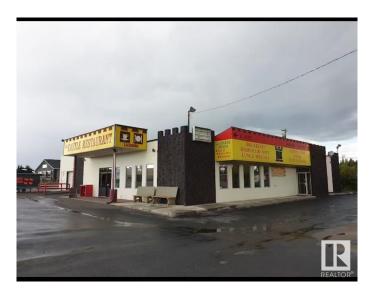

## \$118,000

0 Bedroom, 0.00 Bathroom, Business on 0.00 Acres

Edson, Edson, AB

Well established money making Chinese restaurant located on HWY 16W.

Approximately 100 seating plus a banquet room. Full kitchen equipment. Very consistent business with repeat clientele. Perfect for husband and wife team. Only 2 hours drive from west of Edmonton.