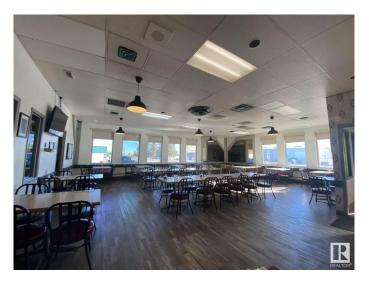

## \$118,000

0 Bedroom, 0.00 Bathroom, Business on 0.00 Acres

Edson, Edson, AB

Well established money making Chinese restaurant located on HWY 16W.

Approximately 100 seating plus a banquet room. Full kitchen equipment. Very consistent business with repeat clientele. Perfect for husband and wife team. Only 2 hours drive from west of Edmonton.