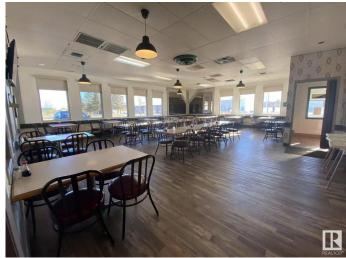

## \$118,000

0 Bedroom, 0.00 Bathroom, Business on 0.00 Acres

Edson, Edson, AB

Well established money making Chinese restaurant located on HWY 16W.

Approximately 100 seating plus a banquet room. Full kitchen equipment. Very consistent business with repeat clientele. Perfect for husband and wife team. Only 2 hours drive from west of Edmonton.