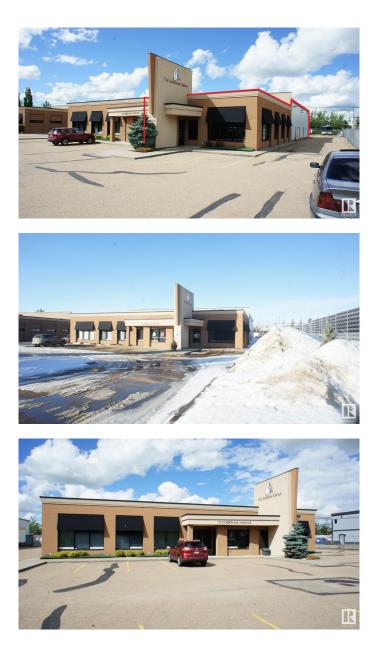

#### \$0

0 Bedroom, 0.00 Bathroom, Industrial on 0.00 Acres

Campbell Business Park, St. Albert, AB

Exceptional office/warehouse opportunity in Campbell Industrial Park with a first class office build-out. 4172 SF floor plate with an additional 1115 SF of full load bearing mezzanine with forklift gate at NO ADDITIONAL CHARGE. Space break down is 2980 SF of premium office space with an attractive reception, 6 good sized offices, 5 with windows, board room, men's and ladies handicapped washrooms, large kitchenette and staff area. Behind the main office area and below the free mezzanine is a large shop office staging/meeting area, washroom and generous file storage area. 1192 SF of warehouse with 18' clear ceiling height, radiant heating, two stage sump drain and 12'x14' grade loading leading to a fenced and secured yard. Yard storage dedicated to this unit equal to the width of bay. Marshalling lane to be maintained and left unobstructed.