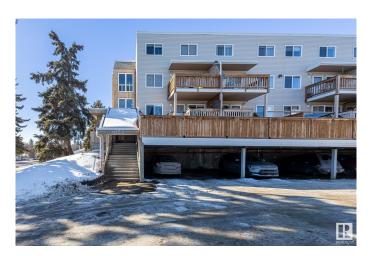

## \$179,000

2 Bedroom, 1.50 Bathroom, 1,022 sqft Condo / Townhouse on 0.00 Acres

Lacombe Park, St. Albert, AB

Well Kept and UPGRADED! Newer Floors, paint, and stainless steel appliances (2022)! Don't miss this large, spacious TOP FLOOR 2 bed 1.5 bath townhome style apartment, with reasonable condo fees including both HEAT & WATER! Other perks include a spacious laundry room with cabinet space, a large storage closet, and vinyl windows! The building upgrades include a a sprinkler system, and renovated common area! Located close to the plentiful amenities of central St Albert, walking distance to Langley Park, Mission Park or St Albert's River Valley! This is a MUST SEE!

Amenities Deck, Detectors Smoke, No Animal Home, Parking-Plug-Ins,

Parking-Visitor, Security Door, Sprinkler System-Fire, Storage-In-Suite,

Vinyl Windows

Parking Stall

Interior

Appliances Dishwasher-Built-In, Dryer, Microwave Hood Fan, Refrigerator,

# of Stories 2 Stories 2

Has Basement Yes

Basement None, No Basement

**Exterior** 

Exterior Wood, Vinyl

Exterior Features No Back Lane, Playground Nearby, Public Transportation, Schools,

**Shopping Nearby** 

Roof Asphalt Shingles

Construction Wood, Vinyl

Foundation Concrete Perimeter

**Additional Information** 

Date Listed February 27th, 2025

Days on Market 50

Zoning Zone 24

Condo Fee \$498