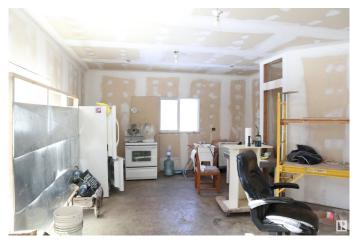

# \$749,000

2 Bedroom, 1.00 Bathroom, 1,151 sqft Rural on 160.00 Acres

None, Rural Wetaskiwin County, AB

Private 160 acres with a Shop and Cabin. The Gated driveway leads to the yard site of this private getaway. Situated on the property is a 1151 sq/ft cabin and a 32'x55' shop. The Cabin built in 2015 has two bedrooms, one bathroom, and is heated with a wood fireplace and a wood burning in-floor heat system. The shop built in 2010 has a cement floor, power, kitchen, bathroom, and is also heated with a wood burning in-floor heat system. Great for hunting, quadding, or just relaxing. Kept private with lots of mature trees.

### Interior

Heating In Floor Heat System, Wood

Fireplace Yes

Stories 1

Has Basement Yes

Basement None, No Basement