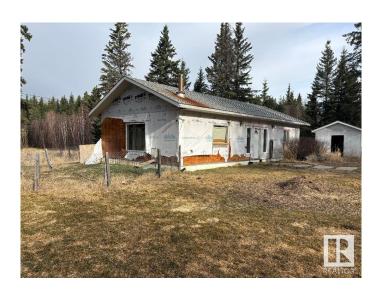

# \$749,000

2 Bedroom, 1.00 Bathroom, 1,151 sqft Rural on 160.00 Acres

None, Rural Wetaskiwin County, AB

Private 160 acres with a Shop and Cabin. The Gated driveway leads to the yard site of this private getaway. Situated on the property is a 1151 sq/ft cabin and a 32'x55' shop. The Cabin built in 2015 has two bedrooms, one bathroom, and is heated with a wood fireplace and a wood burning in-floor heat system. The shop built in 2010 has a cement floor, power, kitchen, bathroom, and is also heated with a wood burning in-floor heat system. Great for hunting, quadding, or just relaxing. Kept private with lots of mature trees.

# **Exterior**

Exterior Wood

Exterior Features Private Setting, Treed Lot, See Remarks

Construction Wood Foundation Slab