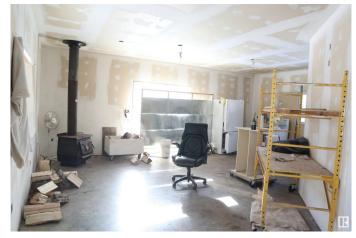

# \$749,000

2 Bedroom, 1.00 Bathroom, 1,151 sqft Rural on 160.00 Acres

None, Rural Wetaskiwin County, AB

Private 160 acres with a Shop and Cabin. The Gated driveway leads to the yard site of this private getaway. Situated on the property is a 1151 sq/ft cabin and a 32'x55' shop. The Cabin built in 2015 has two bedrooms, one bathroom, and is heated with a wood fireplace and a wood burning in-floor heat system. The shop built in 2010 has a cement floor, power, kitchen, bathroom, and is also heated with a wood burning in-floor heat system. Great for hunting, quadding, or just relaxing. Kept private with lots of mature trees.

### Interior

Heating In Floor Heat System, Wood

Fireplace Yes

Stories 1

Has Basement Yes

Basement None, No Basement