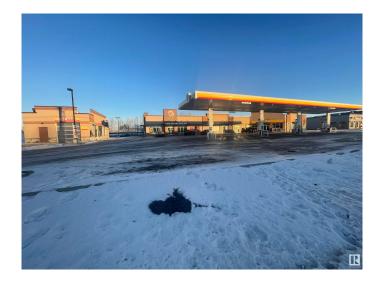

## \$6,382,000

0 Bedroom, 0.00 Bathroom, Retail on 0.00 Acres

Forest Green\_STPL, Stony Plain, AB

Located in a high-traffic area, this 1,500 sq ft commercial space is available for lease in a sought-after location next to well-known franchises like Burger King, Shell, and more. Perfect for a variety of businesses, the space offers excellent visibility and easy access to major roads. With a vibrant surrounding area and a steady flow of foot and vehicle traffic, it provides a great opportunity for growth and exposure.