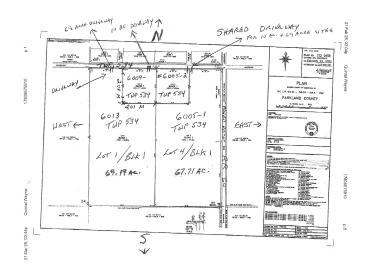

### \$145,000

0 Bedroom, 0.00 Bathroom, Rural on 9.98 Acres

None, Rural Parkland County, AB

Developers Dream! So many possibilities for this mostly treed 9.98 Acre parcel! Located 4 kms North of Seba Beach, this property is the perfect spot for those looking for a quiet retreat with investment potential. Is a fantastic spot to build your dream home or cabin So many recreational opportunities exist here – quadding, snowmobiling, or fishing on Wabamun or Lake Isle. Properties like this do not come along often!\*\*BULK PURCHASE WILL BE CONSIDERED FOR ALL FOUR LAND/TITLES AT A LOWER PRICE\*\*

# **Community Information**

Address #2 6005 Twp 534

Area Rural Parkland County

Subdivision None

City Rural Parkland County

County ALBERTA

Province AB

Postal Code T0E 2B0