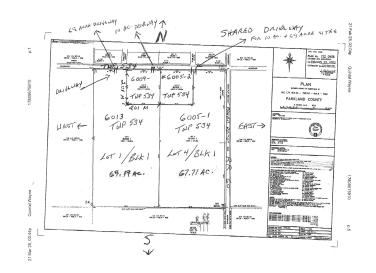

## \$249,000

0 Bedroom, 0.00 Bathroom, Rural on 67.71 Acres

None, Rural Parkland County, AB

Developers Dream! So many possibilities for this mostly treed 67.71 Acre parcel. Located 4 kms North of Seba Beach, this property is the perfect spot for those looking for a quiet retreat with investment potential. Is a fantastic spot to build your dream home or cabin So many recreational opportunities exist here – quadding, snowmobiling, or fishing on Wabamun or Lake Isle. Properties like this do not come along often!\*\*BULK PURCHASE WILL BE CONSIDERED FOR ALL FOUR LAND/TITLES AT A LOWER PRICE\*\*

#### **Essential Information**

MLS® # E4423390 Price \$249,000

Bathrooms 0.00
Acres 67.71
Type Rural

Sub-Type Vacant Lot/Land

Status Active

# **Community Information**

Address #1 6005 Twp 534

Area Rural Parkland County

Subdivision None

City Rural Parkland County

County ALBERTA

Province AB

Postal Code T0E 2B0