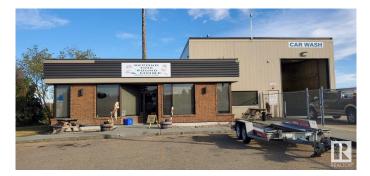

#### \$795,000

0 Bedroom, 0.00 Bathroom, Business with Property on 0.00 Acres

Boyle, Boyle, AB

3 Acres zone Commercial Retail Store / Car Wash and U-Haul Rental (Fully fenced) Total building approximately 4600 sq feest. Good location to put a Gas Station,RV Storage or self Storage.

## Exterior

Exterior Brick, See Remarks

Construction Brick, See Remarks