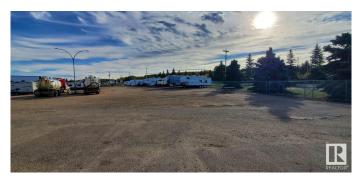

#### \$795,000

0 Bedroom, 0.00 Bathroom, Business with Property on 0.00 Acres

Boyle, Boyle, AB

3 Acres zone Commercial Retail Store / Car Wash and U-Haul Rental (Fully fenced) Total building approximately 4600 sq feest. Good location to put a Gas Station,RV Storage or self Storage.