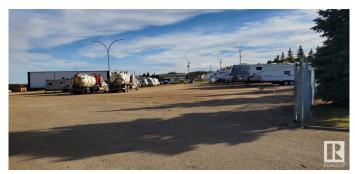

#### \$795,000

0 Bedroom, 0.00 Bathroom, Business with Property on 0.00 Acres

Boyle, Boyle, AB

3 Acres zone Commercial Retail Store / Car Wash and U-Haul Rental (Fully fenced) Total building approximately 4600 sq feest. Good location to put a Gas Station,RV Storage or self Storage.