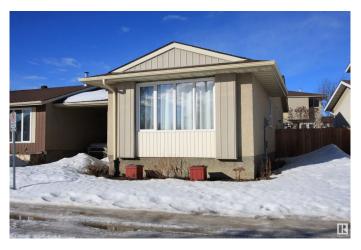

## \$315,000

3 Bedroom, 2.00 Bathroom, 1,030 sqft Condo / Townhouse on 0.00 Acres

Carlisle, Edmonton, AB

Pride in ownership shows in this unique half-duplex in Carlisle! This self-managed condo offers the perks of a half duplex without shared wallsâ€"connected only by a single-wide carport long enough to fit 2-3 vehicles! Enjoy low-maintenance living with exterior upkeep, including windows, doors & roof, covered by condo fees. The newly fenced backyard is landscaped and features a shed & flower gardens. Inside, this well maintained home has 3 bedrooms, a spacious kitchen, dining area, living room & 4pc bath on the main level. The lower level offers a large rec room, den, 3pc bath, laundry & utility room with sink. Prime location in close proximity to parks & greenspaces. Close to Griesbach Village & just 10 min to NAIT! \*\*Some photos for den have been digitally staged to show potential for this room!

#### **Exterior**

Exterior Wood, Stucco

Exterior Features Fenced, Landscaped

Roof Asphalt Shingles

Construction Wood, Stucco

Foundation Concrete Perimeter