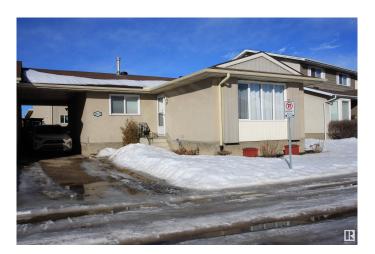

## \$315,000

3 Bedroom, 2.00 Bathroom, 1,030 sqft Condo / Townhouse on 0.00 Acres

Carlisle, Edmonton, AB

Pride in ownership shows in this unique half-duplex in Carlisle! This self-managed condo offers the perks of a half duplex without shared wallsâ€"connected only by a single-wide carport long enough to fit 2-3 vehicles! Enjoy low-maintenance living with exterior upkeep, including windows, doors & roof, covered by condo fees. The newly fenced backyard is landscaped and features a shed & flower gardens. Inside, this well maintained home has 3 bedrooms, a spacious kitchen, dining area, living room & 4pc bath on the main level. The lower level offers a large rec room, den, 3pc bath, laundry & utility room with sink. Prime location in close proximity to parks & greenspaces. Close to Griesbach Village & just 10 min to NAIT! \*\*Some photos for den have been digitally staged to show potential for this room!

#### **Exterior**

Exterior Wood, Stucco

Exterior Features Fenced, Landscaped

Roof Asphalt Shingles

Construction Wood, Stucco

Foundation Concrete Perimeter