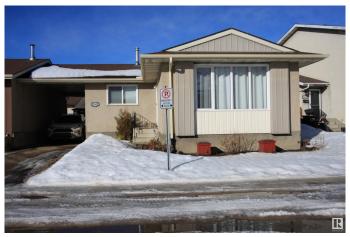

## \$315,000

3 Bedroom, 2.00 Bathroom, 1,030 sqft Condo / Townhouse on 0.00 Acres

Carlisle, Edmonton, AB

Pride in ownership shows in this unique half-duplex in Carlisle! This self-managed condo offers the perks of a half duplex without shared wallsâ€"connected only by a single-wide carport long enough to fit 2-3 vehicles! Enjoy low-maintenance living with exterior upkeep, including windows, doors & roof, covered by condo fees. The newly fenced backyard is landscaped and features a shed & flower gardens. Inside, this well maintained home has 3 bedrooms, a spacious kitchen, dining area, living room & 4pc bath on the main level. The lower level offers a large rec room, den, 3pc bath, laundry & utility room with sink. Prime location in close proximity to parks & greenspaces. Close to Griesbach Village & just 10 min to NAIT! \*\*Some photos for den have been digitally staged to show potential for this room!

#### **Exterior**

Exterior Wood, Stucco

Exterior Features Fenced, Landscaped

Roof Asphalt Shingles

Construction Wood, Stucco

Foundation Concrete Perimeter