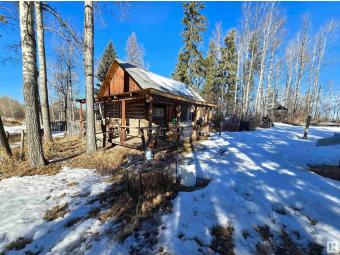

## \$240,000

0 Bedroom, 0.00 Bathroom, Rural on 14.00 Acres

None, Rural Lac Ste. Anne County, AB

Experience serenity and seclusion on this 14-acre private retreat, offering a tranquil oasis away from the hustle and bustle. This hidden gem features a well (hand pump), power to the property, and three existing buildings. A cabin, shed and a barn, all three do require repairs as they are quite old. If you are looking for peace and quiet and wanting to build your dream home this is one that will check all the boxes. Across the road is land wildlife habitat preservation (Ducks Unlimited)

#### Built in 1926