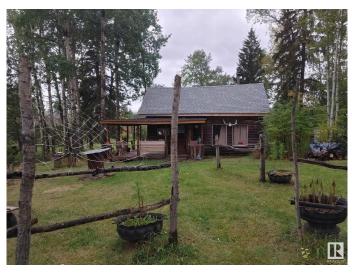

## \$240,000

0 Bedroom, 0.00 Bathroom, Rural on 14.00 Acres

None, Rural Lac Ste. Anne County, AB

Experience serenity and seclusion on this 14-acre private retreat, offering a tranquil oasis away from the hustle and bustle. This hidden gem features a well (hand pump), power to the property, and three existing buildings. A cabin, shed and a barn, all three do require repairs as they are quite old. If you are looking for peace and quiet and wanting to build your dream home this is one that will check all the boxes. Across the road is land wildlife habitat preservation (Ducks Unlimited)

#### Built in 1926