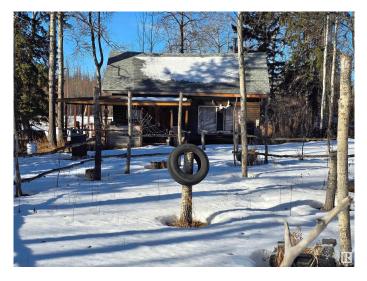

## \$240,000

0 Bedroom, 0.00 Bathroom, Rural on 14.00 Acres

None, Rural Lac Ste. Anne County, AB

Experience serenity and seclusion on this 14-acre private retreat, offering a tranquil oasis away from the hustle and bustle. This hidden gem features a well (hand pump), power to the property, and three existing buildings. A cabin, shed and a barn, all three do require repairs as they are quite old. If you are looking for peace and quiet and wanting to build your dream home this is one that will check all the boxes. Across the road is land wildlife habitat preservation (Ducks Unlimited)

#### Built in 1926