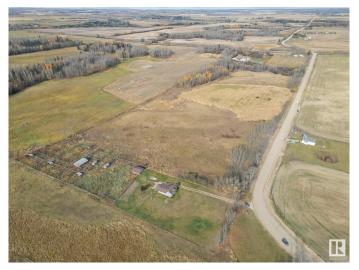

### \$450,000

2 Bedroom, 1.00 Bathroom, 1,401 sqft Rural on 27.00 Acres

Lac Ste Anne, Rural Lac Ste. Anne County, AB

Amazing opportunity to own a 27 acre parcel already zoned Country Residential, bordering the Town of Onoway! Perfect site for a future subdivision, which currently has the original homestead on the property. Property features double detached garage, sheds and livestock fencing. Property is long and rectangular, with lots of road frontage for future road allowances. Most of the 27 acres is flat and cleared, with the NW portion having a nice stand of trees. Original 1&1/2 storey home, with newer furnace. Excellent development opportunity adjoining the town, or perfect location for building your dream home with acres of privacy!