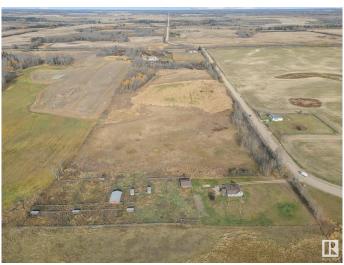

### \$450,000

2 Bedroom, 1.00 Bathroom, 1,401 sqft Rural on 27.00 Acres

Lac Ste Anne, Rural Lac Ste. Anne County, AB

Amazing opportunity to own a 27 acre parcel already zoned Country Residential, bordering the Town of Onoway! Perfect site for a future subdivision, which currently has the original homestead on the property. Property features double detached garage, sheds and livestock fencing. Property is long and rectangular, with lots of road frontage for future road allowances. Most of the 27 acres is flat and cleared, with the NW portion having a nice stand of trees. Original 1&1/2 storey home, with newer furnace. Excellent development opportunity adjoining the town, or perfect location for building your dream home with acres of privacy!