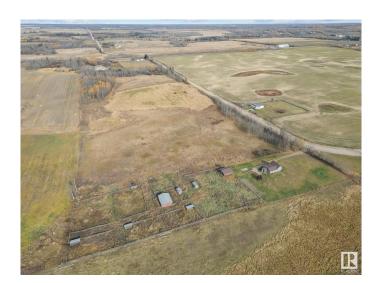

### \$450,000

2 Bedroom, 1.00 Bathroom, 1,401 sqft Rural on 27.00 Acres

Lac Ste Anne, Rural Lac Ste. Anne County, AB

Amazing opportunity to own a 27 acre parcel already zoned Country Residential, bordering the Town of Onoway! Perfect site for a future subdivision, which currently has the original homestead on the property. Property features double detached garage, sheds and livestock fencing. Property is long and rectangular, with lots of road frontage for future road allowances. Most of the 27 acres is flat and cleared, with the NW portion having a nice stand of trees. Original 1&1/2 storey home, with newer furnace. Excellent development opportunity adjoining the town, or perfect location for building your dream home with acres of privacy!