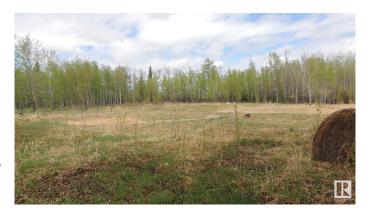

## \$95,900

0 Bedroom, 0.00 Bathroom, Single Family on 0.00 Acres

Cherhill, Cherhill, AB

Large lot in the town of Cherhill which totals two acres! Very private lot and paved right to the property. Property is mostly fenced and Less than an hour to Edmonton.

### **Exterior**

Exterior Features Flat Site