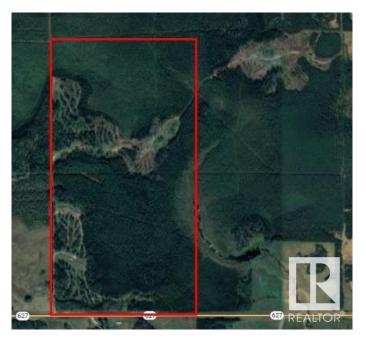

#### \$599,000

0 Bedroom, 0.00 Bathroom, Rural on 316.59 Acres

None, Rural Parkland County, AB

Southwest and Northwest quarters together. Substantial tree thinning performed to allow for forage growth on the forest floor and potential for grazing cattle. Possibly a recreational escape or a beautiful piece of land to building a secluded home.

### **Essential Information**

| MLS® #    | E4423627        |
|-----------|-----------------|
| Price     | \$599,000       |
| Bathrooms | 0.00            |
| Acres     | 316.59          |
| Туре      | Rural           |
| Sub-Type  | Vacant Lot/Land |
| Status    | Active          |