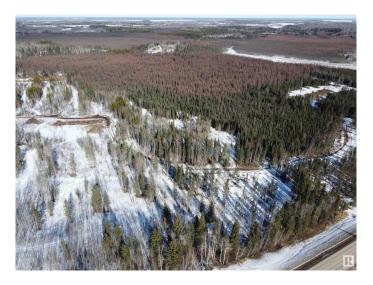

#### \$599,000

0 Bedroom, 0.00 Bathroom, Rural on 316.59 Acres

None, Rural Parkland County, AB

Southwest and Northwest quarters together. Substantial tree thinning performed to allow for forage growth on the forest floor and potential for grazing cattle. Possibly a recreational escape or a beautiful piece of land to building a secluded home.

# Exterior

Exterior Features Treed Lot