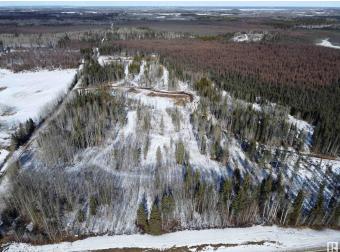

#### \$599,000

0 Bedroom, 0.00 Bathroom, Rural on 316.59 Acres

None, Rural Parkland County, AB

Southwest and Northwest quarters together. Substantial tree thinning performed to allow for forage growth on the forest floor and potential for grazing cattle. Possibly a recreational escape or a beautiful piece of land to building a secluded home.

# Exterior

Exterior Features Treed Lot