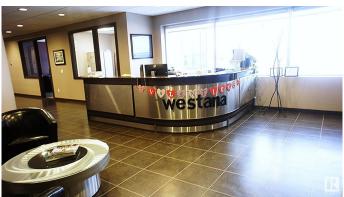

#### \$0

0 Bedroom, 0.00 Bathroom, Office on 0.00 Acres

Broadmoor Centre, Sherwood Park, AB

Top quality improvements in this modern second floor Executive office space in the Westana Professional Centre just off Broadmoor Blvd and Baseline Road in Sherwood Park. 6092 square feet of premium office space featuring and attractive and open reception, 14 offices of varying sizes, a large boardroom, closing/signing office, staff kitchenette and an extra large filing/storage area. Also has interior M/F washrooms in addition to the common area washroom just outside the entrance next to elevator. Truly beautiful space for those whose corporate image is important.