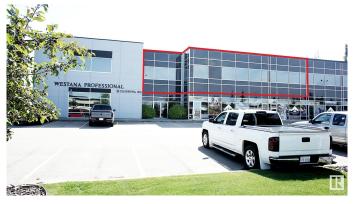

#### \$0

0 Bedroom, 0.00 Bathroom, Office on 0.00 Acres

Broadmoor Centre, Sherwood Park, AB

Top quality improvements in this modern second floor Executive office space in the Westana Professional Centre just off Broadmoor Blvd and Baseline Road in Sherwood Park. 6092 square feet of premium office space featuring and attractive and open reception, 14 offices of varying sizes, a large boardroom, closing/signing office, staff kitchenette and an extra large filing/storage area. Also has interior M/F washrooms in addition to the common area washroom just outside the entrance next to elevator. Truly beautiful space for those whose corporate image is important.