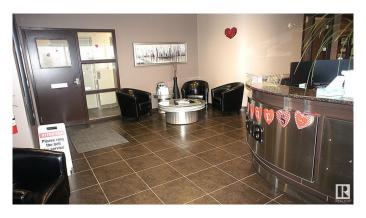

#### \$0

0 Bedroom, 0.00 Bathroom, Office on 0.00 Acres

Broadmoor Centre, Sherwood Park, AB

Top quality improvements in this modern second floor Executive office space in the Westana Professional Centre just off Broadmoor Blvd and Baseline Road in Sherwood Park. 6092 square feet of premium office space featuring and attractive and open reception, 14 offices of varying sizes, a large boardroom, closing/signing office, staff kitchenette and an extra large filing/storage area. Also has interior M/F washrooms in addition to the common area washroom just outside the entrance next to elevator. Truly beautiful space for those whose corporate image is important.