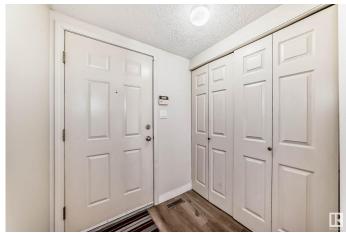

## Interior

Appliances Alarm/Security System, Dishwasher-Built-In, Dryer, Fan-Ceiling,

Microwave Hood Fan, Oven-Microwave, Refrigerator, Stove-Electric,

Washer, Window Coverings

Heating Forced Air-1, Natural Gas