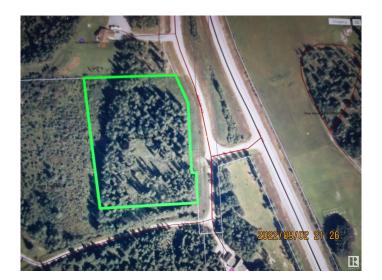

## \$114,900

0 Bedroom, 0.00 Bathroom, Rural on 3.95 Acres

None, Rural Yellowhead, AB

CLOSE TO THE EDSON RIVER! Beautiful Country Acreage (3.95 ACRES) FIVE MNUTES FROM THE TOWN OF EDSON. JUST OFF PAVED HWY 748 NORTH AND RANGE ROAD 173. Build your Dream Home on this Beautiful High and Dry Land Surrounded by a Variety of Large Pine, Spruce, and Poplar Trees. This is the Perfect Location for Those Looking for Peaceful Country Living, Lots of Wildlife and Being Within Close Proximity to Town And the River. Approach is in, Services are at the Property Line, and a Building Site has Been Cleared. Within Walking Distance to The EDSON RIVER! Cheaper Than Most of the NEW LOTS in Hillendale and a Lot More Land! Directions From Edson: Take HWY 748 North. Take the Road Across From The Pine Grove Hall Going West (Left) (Range Road 173).

## **Community Information**

Address Hwy 748 North Range Road 173

Area Rural Yellowhead

Subdivision None

City Rural Yellowhead

County **ALBERTA** 

Province AB

Postal Code T7E 3N6