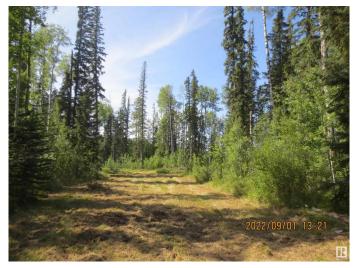

## \$114,900

0 Bedroom, 0.00 Bathroom, Rural on 3.95 Acres

None, Rural Yellowhead, AB

CLOSE TO THE EDSON RIVER! Beautiful Country Acreage (3.95 ACRES) FIVE MNUTES FROM THE TOWN OF EDSON. JUST OFF PAVED HWY 748 NORTH AND RANGE ROAD 173. Build your Dream Home on this Beautiful High and Dry Land Surrounded by a Variety of Large Pine, Spruce, and Poplar Trees. This is the Perfect Location for Those Looking for Peaceful Country Living, Lots of Wildlife and Being Within Close Proximity to Town And the River. Approach is in, Services are at the Property Line, and a Building Site has Been Cleared. Within Walking Distance to The EDSON RIVER! Cheaper Than Most of the NEW LOTS in Hillendale and a Lot More Land! Directions From Edson: Take HWY 748 North. Take the Road Across From The Pine Grove Hall Going West (Left) (Range Road 173).

## **Exterior**

Exterior Features Backs Onto Park/Trees, Private Setting, Treed Lot, See Remarks