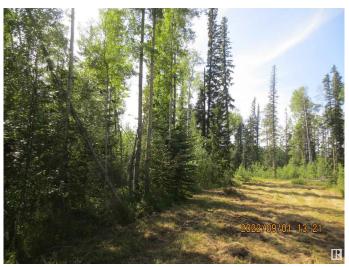

## \$114,900

0 Bedroom, 0.00 Bathroom, Rural on 3.95 Acres

None, Rural Yellowhead, AB

CLOSE TO THE EDSON RIVER! Beautiful Country Acreage (3.95 ACRES) FIVE MNUTES FROM THE TOWN OF EDSON. JUST OFF PAVED HWY 748 NORTH AND RANGE ROAD 173. Build your Dream Home on this Beautiful High and Dry Land Surrounded by a Variety of Large Pine, Spruce, and Poplar Trees. This is the Perfect Location for Those Looking for Peaceful Country Living, Lots of Wildlife and Being Within Close Proximity to Town And the River. Approach is in, Services are at the Property Line, and a Building Site has Been Cleared. Within Walking Distance to The EDSON RIVER! Cheaper Than Most of the NEW LOTS in Hillendale and a Lot More Land! Directions From Edson: Take HWY 748 North. Take the Road Across From The Pine Grove Hall Going West (Left) (Range Road 173).

## **Exterior**

Exterior Features Backs Onto Park/Trees, Private Setting, Treed Lot, See Remarks