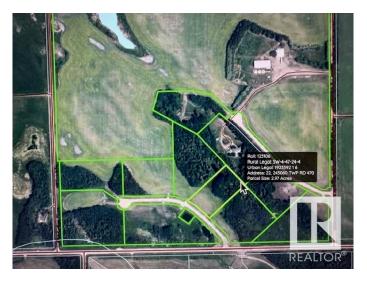

# \$174,900

0 Bedroom, 0.00 Bathroom, Rural on 2.97 Acres

Evergreen Park Estates, Rural Wetaskiwin County, AB

Stunning acreage setting to build your dream home and shop. 2.97 Acres in one of the newest subdivisions South of Leduc. **EVERGREEN PARK ESTATES. Property** enclosed in new chainlink fencing with gate for added security when ready to build. 45 established spruce trees and 16 mature haskap berry shrubs on inside fenced perimeter. Power and Gas hook-ups at property line. No well or septic. Smaller pond on NE side of property, perfect for winter skating. Great shelter belt of trees to the back and sides of property lines. Less than 10 minutes to Wetaskiwin, 20 min to Leduc and 30 minutes to EIA Airport & Nisku. Paved road on Correction Line 470 to entrance of subdivision, northside of road.

# **Community Information**

Address 22 243060 Twp Road 470
Area Rural Wetaskiwin County
Subdivision Evergreen Park Estates
City Rural Wetaskiwin County

County ALBERTA

Province AB

Postal Code T9A 1W8