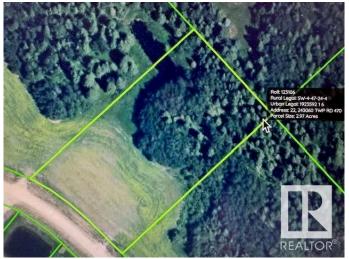

# \$174,900

0 Bedroom, 0.00 Bathroom, Rural on 2.97 Acres

Evergreen Park Estates, Rural Wetaskiwin County, AB

Stunning acreage setting to build your dream home and shop. 2.97 Acres in one of the newest subdivisions South of Leduc. **EVERGREEN PARK ESTATES. Property** enclosed in new chainlink fencing with gate for added security when ready to build. 45 established spruce trees and 16 mature haskap berry shrubs on inside fenced perimeter. Power and Gas hook-ups at property line. No well or septic. Smaller pond on NE side of property, perfect for winter skating. Great shelter belt of trees to the back and sides of property lines. Less than 10 minutes to Wetaskiwin, 20 min to Leduc and 30 minutes to EIA Airport & Nisku. Paved road on Correction Line 470 to entrance of subdivision, northside of road.

# **Community Information**

Address 22 243060 Twp Road 470
Area Rural Wetaskiwin County
Subdivision Evergreen Park Estates
City Rural Wetaskiwin County

County ALBERTA

Province AB

Postal Code T9A 1W8