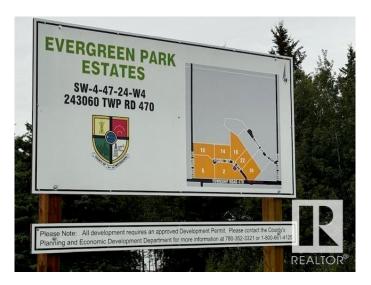

# \$174,900 - 22 243060 Twp Road 470, Rural Wetaskiwin County

MLS® #E4423948

# \$174,900

0 Bedroom, 0.00 Bathroom, Rural on 2.97 Acres

Evergreen Park Estates, Rural Wetaskiwin County, AB

Stunning acreage setting to build your dream home and shop. 2.97 Acres in one of the newest subdivisions South of Leduc. **EVERGREEN PARK ESTATES. Property** enclosed in new chainlink fencing with gate for added security when ready to build. 45 established spruce trees and 16 mature haskap berry shrubs on inside fenced perimeter. Power and Gas hook-ups at property line. No well or septic. Smaller pond on NE side of property, perfect for winter skating. Great shelter belt of trees to the back and sides of property lines. Less than 10 minutes to Wetaskiwin, 20 min to Leduc and 30 minutes to EIA Airport & Nisku. Paved road on Correction Line 470 to entrance of subdivision, northside of road.

# **Community Information**

Address 22 243060 Twp Road 470
Area Rural Wetaskiwin County
Subdivision Evergreen Park Estates
City Rural Wetaskiwin County

County ALBERTA

Province AB

Postal Code T9A 1W8