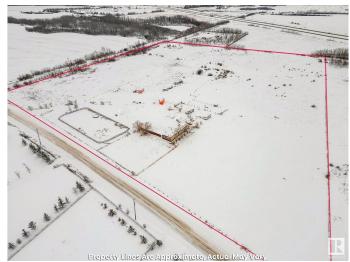

### \$995.000

0 Bedroom, 0.00 Bathroom, Single Family on 19.00 Acres

Rural North East Horse Hills, Edmonton, AB

Great potential in this 19 acres parcel that lies within the Horse Hills area structure plan. Situated close to Highway 15, this location is only minutes to North Edmonton, Edmonton Science and Technology Park, Fort Saskatchewan and the Edmonton Institution. The Horse Hills area structure is a large scale development with mixed use commercial, residential, schools, expansive greenspace and LRT transportation. This unique plan is part of the City of Edmonton's vision for communities that provide residents will all goods, services and amenities within the district. The location boasts great highway access to the Energy Corridor and northern part of the province, all while being close to North Saskatchewan river and the natural forests and trails of the area. Currently on this AG zones property sits a home with shop, that is rentable until time of development. Great future development opportunity in the early stages of an exciting and vibrant new area! Drive-out and have a look - you won't be disappointed!