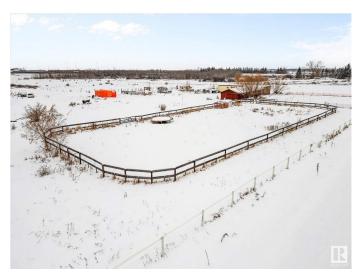

### \$995.000

0 Bedroom, 0.00 Bathroom, Single Family on 19.00 Acres

Rural North East Horse Hills, Edmonton, AB

Great potential in this 19 acres parcel that lies within the Horse Hills area structure plan. Situated close to Highway 15, this location is only minutes to North Edmonton, Edmonton Science and Technology Park, Fort Saskatchewan and the Edmonton Institution. The Horse Hills area structure is a large scale development with mixed use commercial, residential, schools, expansive greenspace and LRT transportation. This unique plan is part of the City of Edmonton's vision for communities that provide residents will all goods, services and amenities within the district. The location boasts great highway access to the Energy Corridor and northern part of the province, all while being close to North Saskatchewan river and the natural forests and trails of the area. Currently on this AG zones property sits a home with shop, that is rentable until time of development. Great future development opportunity in the early stages of an exciting and vibrant new area! Drive-out and have a look - you won't be disappointed!