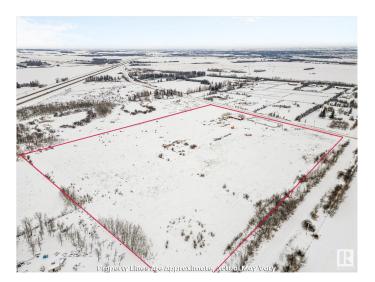

### \$995.000

0 Bedroom, 0.00 Bathroom, Single Family on 19.00 Acres

Rural North East Horse Hills, Edmonton, AB

Great potential in this 19 acres parcel that lies within the Horse Hills area structure plan. Situated close to Highway 15, this location is only minutes to North Edmonton, Edmonton Science and Technology Park, Fort Saskatchewan and the Edmonton Institution. The Horse Hills area structure is a large scale development with mixed use commercial, residential, schools, expansive greenspace and LRT transportation. This unique plan is part of the City of Edmonton's vision for communities that provide residents will all goods, services and amenities within the district. The location boasts great highway access to the Energy Corridor and northern part of the province, all while being close to North Saskatchewan river and the natural forests and trails of the area. Currently on this AG zones property sits a home with shop, that is rentable until time of development. Great future development opportunity in the early stages of an exciting and vibrant new area! Drive-out and have a look - you won't be disappointed!