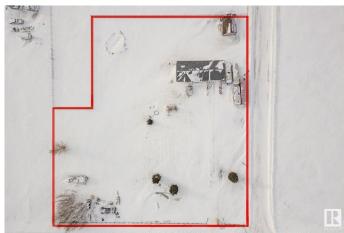

#### \$450.000

0 Bedroom, 0.00 Bathroom, Industrial on 0.00 Acres

None, Rural Leduc County, AB

This 2.26-acre parcel has DC-020 zoning for light and medium industrial uses as per the South Devon Industrial Area Structure Plan. With prime access to Highway 60 and 19 it is minutes from the Town of Devon, Edmonton, Leduc, Nisku, and the Edmonton International Airport. The existing residential styled structure was built circa 1992 and has been used for office space. It features four (4) rooms, two (2) bathrooms, a kitchen, and a double attached garage. The shingles were recently changed circa 2023. Property has a well, septic field, gas and power. Alberta Land Title Number: 082 404 576. Information herein and auxiliary information subject to becoming outdated in time, change, and/or deemed reliable but not guaranteed. Buyer to confirm information during their Due Diligence.

## **Community Information**

Address 50314 Range Road 262

Area Rural Leduc County

Subdivision None

City Rural Leduc County

County ALBERTA

Province AB

Postal Code T9G 0E8