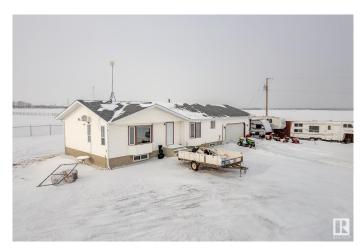

#### \$450.000

0 Bedroom, 0.00 Bathroom, Industrial on 0.00 Acres

None, Rural Leduc County, AB

This 2.26-acre parcel has DC-020 zoning for light and medium industrial uses as per the South Devon Industrial Area Structure Plan. With prime access to Highway 60 and 19 it is minutes from the Town of Devon, Edmonton, Leduc, Nisku, and the Edmonton International Airport. The existing residential styled structure was built circa 1992 and has been used for office space. It features four (4) rooms, two (2) bathrooms, a kitchen, and a double attached garage. The shingles were recently changed circa 2023. Property has a well, septic field, gas and power. Alberta Land Title Number: 082 404 576. Information herein and auxiliary information subject to becoming outdated in time, change, and/or deemed reliable but not guaranteed. Buyer to confirm information during their Due Diligence.