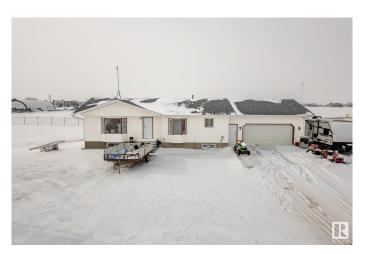

#### \$450.000

0 Bedroom, 0.00 Bathroom, Industrial on 0.00 Acres

None, Rural Leduc County, AB

This 2.26-acre parcel has DC-020 zoning for light and medium industrial uses as per the South Devon Industrial Area Structure Plan. With prime access to Highway 60 and 19 it is minutes from the Town of Devon, Edmonton, Leduc, Nisku, and the Edmonton International Airport. The existing residential styled structure was built circa 1992 and has been used for office space. It features four (4) rooms, two (2) bathrooms, a kitchen, and a double attached garage. The shingles were recently changed circa 2023. Property has a well, septic field, gas and power. Alberta Land Title Number: 082 404 576. Information herein and auxiliary information subject to becoming outdated in time, change, and/or deemed reliable but not guaranteed. Buyer to confirm information during their Due Diligence.