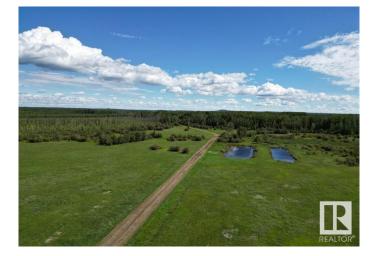

#### \$469,000

0 Bedroom, 0.00 Bathroom, Rural on 151.22 Acres

None, Rural Wetaskiwin County, AB

This stunning and PRIVATE 151-acre property offers a blend of cleared land and treed areas. The land is teeming with avid wildlife, making it an ideal spot for nature/hunter enthusiasts. Also on the property you will find a spacious 30x40 shop and a cleared section where a massive tarp shed once was. Water and power services are already connected on the property. As a bonus a fully equipped campsite area is set up with its own water and power hookups, complete with a cozy cook shack. Additionally, the property generates \$4,395 annually in surface lease revenue, adding further value to this already exceptional piece of land.