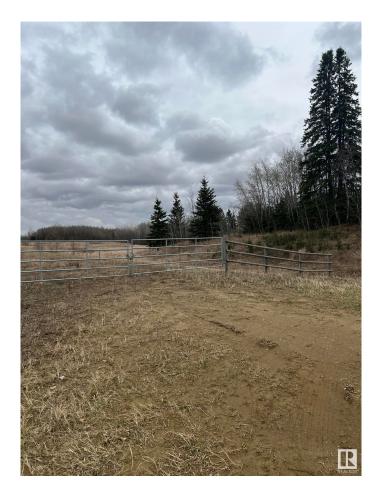

#### \$1,049,702

0 Bedroom, 0.00 Bathroom, Rural on 41.14 Acres

None, Rural Wetaskiwin County, AB

Ideal subdivision parcel. Previously approved with 20 sites. Roads, approaches, culverts are already in. Terrific opportunity. Rolling and treed. Private setting. Minutes from Millet, directly south of Beaumont (30 km).

## Exterior

Exterior Features Private Setting, Rolling Land, Treed Lot