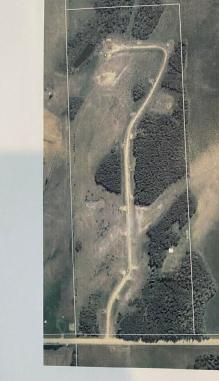

#### \$1,049,702

0 Bedroom, 0.00 Bathroom, Rural on 41.14 Acres

None, Rural Wetaskiwin County, AB

Ideal subdivision parcel. Previously approved with 20 sites. Roads, approaches, culverts are already in. Terrific opportunity. Rolling and treed. Private setting. Minutes from Millet, directly south of Beaumont (30 km).

#### **Community Information**

| Address     | Nw 14-47-24-4           |
|-------------|-------------------------|
| Area        | Rural Wetaskiwin County |
| Subdivision | None                    |
| City        | Rural Wetaskiwin County |
| County      | ALBERTA                 |
| Province    | AB                      |
| Postal Code | T0C 1Z0                 |
|             |                         |