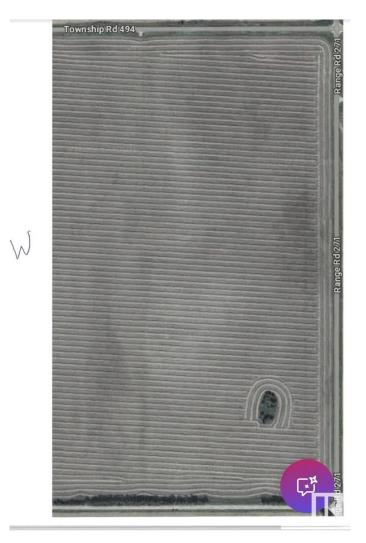

#### \$825,000

0 Bedroom, 0.00 Bathroom, Rural on 79.82 Acres

None, Rural Leduc County, AB

80 acres with Great investment or Development potential. This high-quality farmland is 1 mile from Calmar. The land is rented out for crops which brings annual income plus there is a lease road also bringing revenue. Keep it as it is reaping the revenue, keep it for future growth or build on it. This property has untold possibities. GST may apply.

### **Exterior**

Exterior Features Not Fenced, Schools, Shopping Nearby, See Remarks