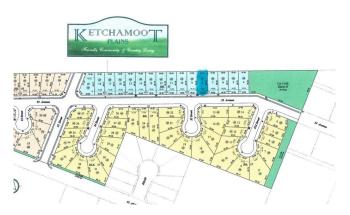

## \$42,840

0 Bedroom, 0.00 Bathroom, Single Family on 0.00 Acres

Tofield, Tofield, AB

52.5' x 115', fully serviced lot with 42ft pocket width. Residential tax incentive associated with this lot. Unobstructed view of the countryside! Several lots with similar size and price are also available!