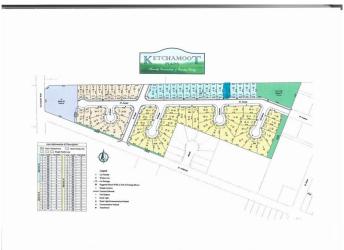

## \$42,840

0 Bedroom, 0.00 Bathroom, Single Family on 0.00 Acres

Tofield, Tofield, AB

52.5' x 115', fully serviced lot with 42ft pocket width. Residential tax incentive associated with this lot. Unobstructed view of the countryside! Several lots with similar size and price are also available!