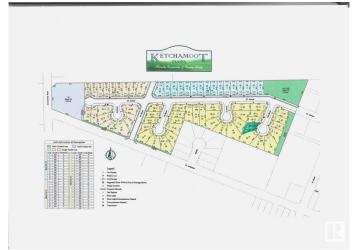

# \$49,875 - 5417 52b Street, Tofield

MLS® #E4424428

### \$49,875

0 Bedroom, 0.00 Bathroom, Single Family on 0.00 Acres

Tofield, Tofield, AB

7312 sq/ft, fully serviced lot with a huge 52ft pocket width. Residential Tax Incentive associated with this lot. A must see !!!

## **Community Information**

Address 5417 52b Street

Area Tofield
Subdivision Tofield
City Tofield

County ALBERTA

Province AB

Postal Code T0B 4J0

### **Exterior**

Exterior Features Flat Site, No Back Lane