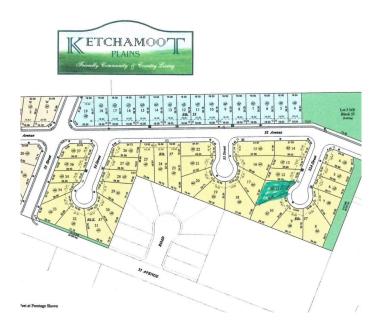

# \$49,875 - 5417 52b Street, Tofield

MLS® #E4424428

### \$49,875

0 Bedroom, 0.00 Bathroom, Single Family on 0.00 Acres

Tofield, Tofield, AB

7312 sq/ft, fully serviced lot with a huge 52ft pocket width. Residential Tax Incentive associated with this lot. A must see !!!

## **Community Information**

Address 5417 52b Street

Area Tofield
Subdivision Tofield
City Tofield

County ALBERTA

Province AB

Postal Code T0B 4J0

### **Exterior**

Exterior Features Flat Site, No Back Lane