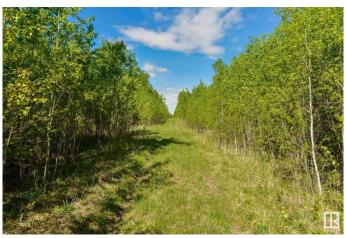

## \$419,900

0 Bedroom, 0.00 Bathroom, Rural on 96.00 Acres

None, Rural Lac Ste. Anne County, AB

Discover the perfect blend of privacy and adventure on this stunning 96-acre fully treed parcel. Whether you're looking to carve out your dream homestead or create a secluded getaway, this expansive property offers endless possibilities. Ideally located just 40 minutes from Edmonton, you'II have easy access to four beautiful lakesâ€"Lake Isle, Alberta Beach, Wabamun Lake, and Birch Lakeâ€"making it a haven for outdoor enthusiasts. Enjoy year-round recreational activities, from boating and fishing to hiking and snowmobiling. Don't miss this rare opportunity to own your private slice of nature!

#### **Exterior**

Exterior Features Backs Onto Park/Trees, Creek, No Through Road, Treed Lot