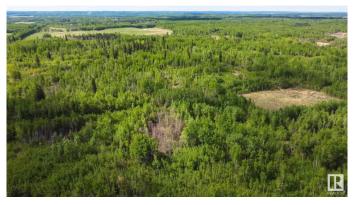

## \$419,900

0 Bedroom, 0.00 Bathroom, Rural on 96.00 Acres

None, Rural Lac Ste. Anne County, AB

Discover the perfect blend of privacy and adventure on this stunning 96-acre fully treed parcel. Whether you're looking to carve out your dream homestead or create a secluded getaway, this expansive property offers endless possibilities. Ideally located just 40 minutes from Edmonton, you'II have easy access to four beautiful lakesâ€"Lake Isle, Alberta Beach, Wabamun Lake, and Birch Lakeâ€"making it a haven for outdoor enthusiasts. Enjoy year-round recreational activities, from boating and fishing to hiking and snowmobiling. Don't miss this rare opportunity to own your private slice of nature!

#### **Exterior**

Exterior Features Backs Onto Park/Trees, Creek, No Through Road, Treed Lot