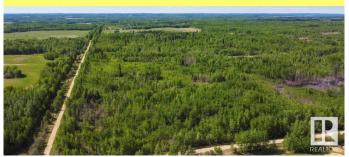

## \$419,900

0 Bedroom, 0.00 Bathroom, Rural on 96.00 Acres

None, Rural Lac Ste. Anne County, AB

Discover the perfect blend of privacy and adventure on this stunning 96-acre fully treed parcel. Whether you're looking to carve out your dream homestead or create a secluded getaway, this expansive property offers endless possibilities. Ideally located just 40 minutes from Edmonton, you'II have easy access to four beautiful lakesâ€"Lake Isle, Alberta Beach, Wabamun Lake, and Birch Lakeâ€"making it a haven for outdoor enthusiasts. Enjoy year-round recreational activities, from boating and fishing to hiking and snowmobiling. Don't miss this rare opportunity to own your private slice of nature!

#### **Exterior**

Exterior Features Backs Onto Park/Trees, Creek, No Through Road, Treed Lot