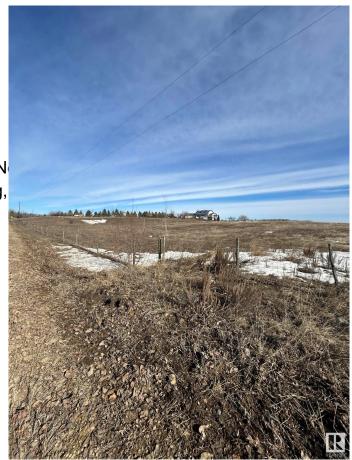

## \$324,900

0 Bedroom, 0.00 Bathroom, Rural on 5.19 Acres

None, Rural Parkland County, AB

MAJESTIC AND ROLLING 5.19 ACRES
LOCATED MINUTES SW OF STONY PLAIN!
WELCOME TO 53209 RANGE ROAD 14.
THIS UNREAL PROPERTY IS JUST OFF
PAVEMENT AND IS PERFECT TO BUILD
YOUR WALK-OUT DREAM HOME.
PROPERTY IS ZONED "OUT OF
SUBDIVISION" AND HAS LIMITED BUILDING
RESTRICTIONS. DRILLED WATER WELLS
AND SEPTIC FIELDS ARE PERMTTED. NO
TIME CONSTRAINTS TO BUILD.
PROPERTY WOULD BE PERFECT FOR A
SMALL HOBBY FARM, HORSE SET-UP,
HOME BASED BUSINESS, OR SHOP.