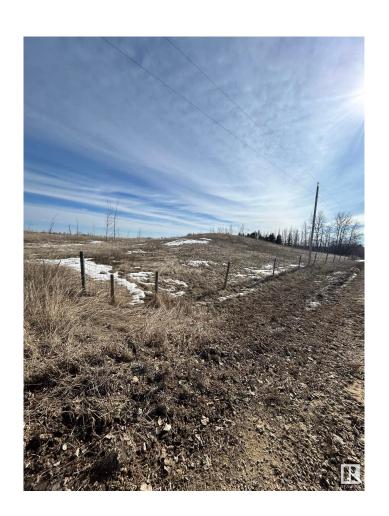

## \$324,900

0 Bedroom, 0.00 Bathroom, Rural on 5.19 Acres

None, Rural Parkland County, AB

MAJESTIC AND ROLLING 5.19 ACRES
LOCATED MINUTES SW OF STONY PLAIN!
WELCOME TO 53209 RANGE ROAD 14.
THIS UNREAL PROPERTY IS JUST OFF
PAVEMENT AND IS PERFECT TO BUILD
YOUR WALK-OUT DREAM HOME.
PROPERTY IS ZONED "OUT OF
SUBDIVISION" AND HAS LIMITED BUILDING
RESTRICTIONS. DRILLED WATER WELLS
AND SEPTIC FIELDS ARE PERMTTED. NO
TIME CONSTRAINTS TO BUILD.
PROPERTY WOULD BE PERFECT FOR A
SMALL HOBBY FARM, HORSE SET-UP,
HOME BASED BUSINESS, OR SHOP.