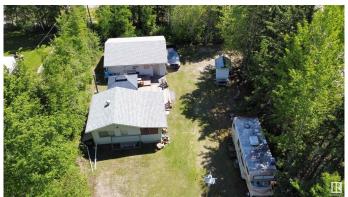

## \$174,900

1 Bedroom, 0.00 Bathroom, 394 sqft Rural on 0.49 Acres

Birchwood Estates, Rural Lac Ste. Anne County, AB

Perfect weekend getaway property! Fully treed half acre lot with a charming one room cabin with sun room and massive double car garage (26'x24') with cement floor. Large deck (27'x16') with gazebo and outdoor kitchen area. 100 Amp electrical service. Plenty of space for guest to bring their camping trailers. 1200 gallon outhouse is conveniently located. Comes with most of the furniture and a newer John Deere ride on lawn mower. Newer shingles (2018). Cistern is 400 Gallons and water access is close in Darwell (5 mins) which offers free water. Walking distance to boat launch, dock and community area with basketball court. Many trails lead to Crown Land with miles and miles of additional trails that go all the way to Alberta Beach. An ATV riders heaven!