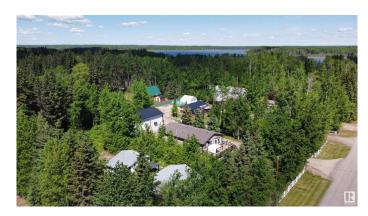

## \$174,900

1 Bedroom, 0.00 Bathroom, 394 sqft Rural on 0.49 Acres

Birchwood Estates, Rural Lac Ste. Anne County, AB

Perfect weekend getaway property! Fully treed half acre lot with a charming one room cabin with sun room and massive double car garage (26'x24') with cement floor. Large deck (27'x16') with gazebo and outdoor kitchen area. 100 Amp electrical service. Plenty of space for guest to bring their camping trailers. 1200 gallon outhouse is conveniently located. Comes with most of the furniture and a newer John Deere ride on lawn mower. Newer shingles (2018). Cistern is 400 Gallons and water access is close in Darwell (5 mins) which offers free water. Walking distance to boat launch, dock and community area with basketball court. Many trails lead to Crown Land with miles and miles of additional trails that go all the way to Alberta Beach. An ATV riders heaven!