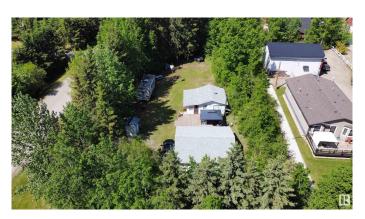

## \$174,900

1 Bedroom, 0.00 Bathroom, 394 sqft Rural on 0.49 Acres

Birchwood Estates, Rural Lac Ste. Anne County, AB

Perfect weekend getaway property! Fully treed half acre lot with a charming one room cabin with sun room and massive double car garage (26'x24') with cement floor. Large deck (27'x16') with gazebo and outdoor kitchen area. 100 Amp electrical service. Plenty of space for guest to bring their camping trailers. 1200 gallon outhouse is conveniently located. Comes with most of the furniture and a newer John Deere ride on lawn mower. Newer shingles (2018). Cistern is 400 Gallons and water access is close in Darwell (5 mins) which offers free water. Walking distance to boat launch, dock and community area with basketball court. Many trails lead to Crown Land with miles and miles of additional trails that go all the way to Alberta Beach. An ATV riders heaven!