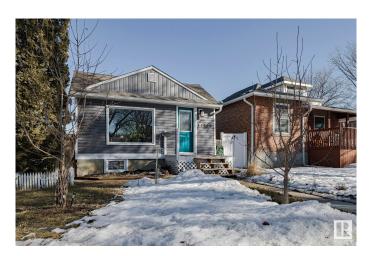

# \$249,900 - 12009 86 Street, Edmonton

MLS® #E4424549

### \$249.900

2 Bedroom, 1.00 Bathroom, 786 sqft Single Family on 0.00 Acres

Eastwood, Edmonton, AB

Welcome home to this 2 bedroom, 1 bath bungalow. The bright open floor plan flows seemingly from room to room. The home is very well maintained with many recent upgrades. In the kitchen you will find plenty of counter space as well as newer appliances. The home bursts with charm, original hardwood floors, vaulted ceiling and bright bedrooms. Updates include: BRAND NEW VINYL SIDING, NEW EAVESTROUGHS, BRAND NEW WASHER DRYER, NEW light fixtures, NEW chain link fence and some windows have been recently replaced. The HUGE backyard has a mature garden with seasonal perennials as well as garden boxes. Two additional storage sheds outside as well as room for RV PARKING. This home is a true gemâ€"well cared for, full of character, and ready for you to enjoy!

## **Exterior**

Exterior Wood, Vinyl

Exterior Features Back Lane, Fenced, Playground Nearby, Public Transportation, Schools,

**Shopping Nearby** 

Roof Asphalt Shingles

Construction Wood, Vinyl

Foundation Concrete Perimeter