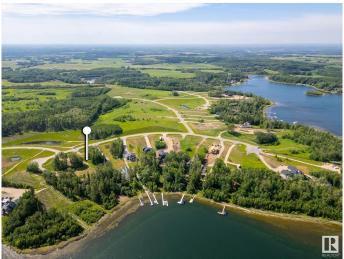

#### \$449,900

0 Bedroom, 0.00 Bathroom, Rural on 1.14 Acres

West Point Estates, Rural Parkland County, AB

WATERFRONT!!! Experience breathtaking sunsets and embrace the pinnacle of lakeside opulence! Nestled on a pristine 1.14-acre plot facing west, this idyllic location beckons you to build your dream abode, offering sweeping vistas of a sparkling freshwater lake. Enjoy aquatic adventures with loved ones, from leisurely paddleboarding to exhilarating fishing escapades. Situated just a short 30-minute drive from Edmonton, revel in the harmonious blend of convenience and serenity. With generous space for a decked out workshop, boat storage, and a luxurious executive residence boasting a walk-out basement, this enclave exudes sophistication at every turn. Seize the opportunity to design your personal sanctuary amidst the allure of nature. Welcome to the epitome of lakeside living!

#### **Exterior**

Exterior Features Backs Onto Lake, Backs Onto Park/Trees, Beach Access, Boating,

Environmental Reserve, Flat Site, Golf Nearby, Park/Reserve, Private

Fishing, Ravine View, Waterfront Property