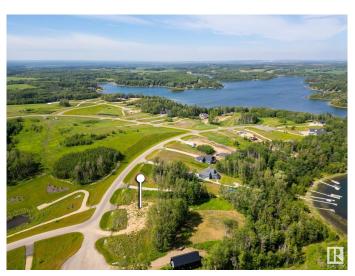

#### \$449,900

0 Bedroom, 0.00 Bathroom, Rural on 1.14 Acres

West Point Estates, Rural Parkland County, AB

WATERFRONT!!! Experience breathtaking sunsets and embrace the pinnacle of lakeside opulence! Nestled on a pristine 1.14-acre plot facing west, this idyllic location beckons you to build your dream abode, offering sweeping vistas of a sparkling freshwater lake. Enjoy aquatic adventures with loved ones, from leisurely paddleboarding to exhilarating fishing escapades. Situated just a short 30-minute drive from Edmonton, revel in the harmonious blend of convenience and serenity. With generous space for a decked out workshop, boat storage, and a luxurious executive residence boasting a walk-out basement, this enclave exudes sophistication at every turn. Seize the opportunity to design your personal sanctuary amidst the allure of nature. Welcome to the epitome of lakeside living!

#### **Exterior**

Exterior Features Backs Onto Lake, Backs Onto Park/Trees, Beach Access, Boating,

Environmental Reserve, Flat Site, Golf Nearby, Park/Reserve, Private

Fishing, Ravine View, Waterfront Property