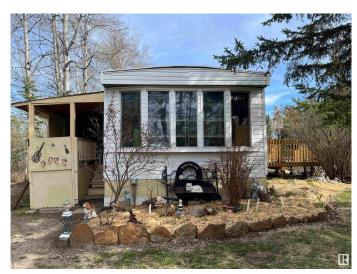

### \$269,000

0 Bedroom, 0.00 Bathroom, Business with Property on 0.00 Acres

Glenevis, Glenevis, AB

CALLING ALL GREENTHUMBS!!! 7.39 acres in the hamlet of Glenevis with a home based GREENHOUSE business opportunity. Make this property your private oasis or a home based business. Extensive landscaping with perennials with ACRES of UNTOUCHED LAND ready for you. A 20x56 greenhouse is perfect for personal indulgence or a BUSINESS VENTURE. You can keep the property more secluded or remove some trees on the north property line to give you EXPOSURE TO HWY 43. Located on the edge of the Hamlet of Glenevis, you can walk to the local post office or convenience/liquor store with gas station and bottle depot. A drilled well services this property. Septic can be upgraded to access the municipal sewer line. Comes with a solid 3 bedroom modular home with a 12x22 east facing deck. Home has newer patio doors and a woodburning stove. LOTS OF POTENTIAL!