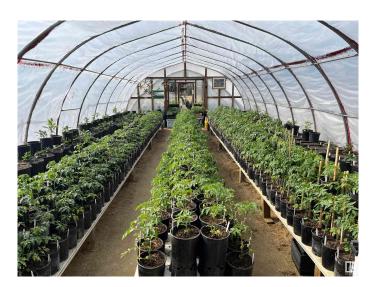

### \$269,000

0 Bedroom, 0.00 Bathroom, Business with Property on 0.00 Acres

Glenevis, Glenevis, AB

CALLING ALL GREENTHUMBS!!! 7.39 acres in the hamlet of Glenevis with a home based GREENHOUSE business opportunity. Make this property your private oasis or a home based business. Extensive landscaping with perennials with ACRES of UNTOUCHED LAND ready for you. A 20x56 greenhouse is perfect for personal indulgence or a BUSINESS VENTURE. You can keep the property more secluded or remove some trees on the north property line to give you EXPOSURE TO HWY 43. Located on the edge of the Hamlet of Glenevis, you can walk to the local post office or convenience/liquor store with gas station and bottle depot. A drilled well services this property. Septic can be upgraded to access the municipal sewer line. Comes with a solid 3 bedroom modular home with a 12x22 east facing deck. Home has newer patio doors and a woodburning stove. LOTS OF POTENTIAL!