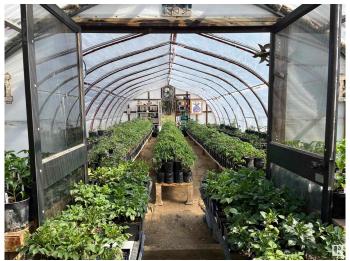

### \$269,000

0 Bedroom, 0.00 Bathroom, Business with Property on 0.00 Acres

Glenevis, Glenevis, AB

CALLING ALL GREENTHUMBS!!! 7.39 acres in the hamlet of Glenevis with a home based GREENHOUSE business opportunity. Make this property your private oasis or a home based business. Extensive landscaping with perennials with ACRES of UNTOUCHED LAND ready for you. A 20x56 greenhouse is perfect for personal indulgence or a BUSINESS VENTURE. You can keep the property more secluded or remove some trees on the north property line to give you EXPOSURE TO HWY 43. Located on the edge of the Hamlet of Glenevis, you can walk to the local post office or convenience/liquor store with gas station and bottle depot. A drilled well services this property. Septic can be upgraded to access the municipal sewer line. Comes with a solid 3 bedroom modular home with a 12x22 east facing deck. Home has newer patio doors and a woodburning stove. LOTS OF POTENTIAL!