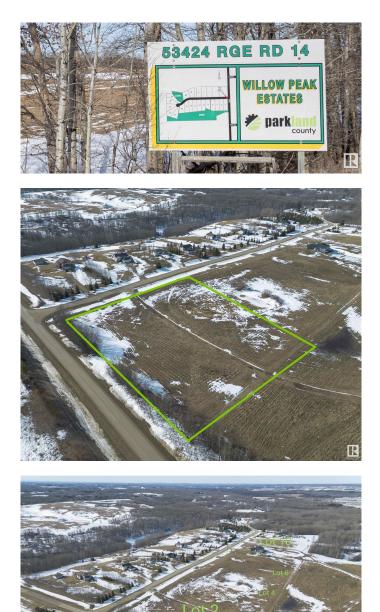

# \$224,900 - Lot 2 53424 Range Road 14, Rural Parkland County

MLS® #E4424610

#### \$224,900

0 Bedroom, 0.00 Bathroom, Rural on 3.40 Acres

Willow Peak Estates, Rural Parkland County, AB

Live close to Chickakoo Lake in beautiful Willow Peak Estates only 12 minutes from Stony Plain. Imagine the possibilities for your dream home with the Builder of YOUR choice on this 3.40 acre lot. This acreage has a gorgeous spot for a SUNNY SOUTH FACING home, and it sits next to a tree line for privacy. The driveway entrance is paved, and so is the subdivision. STOP and LISTEN when you drive over to see it...there is peace and tranquility here with only nature surrounding you and no highway noise at all, as the subdivision is set far from the highway and situated on a NO EXIT ROAD. This property can have a well or a cistern (your choice) It can also accommodate a septic tank & field too, and the power is across the road. The gas line is at the lot line. A quick trip to work in Edmonton on the Yellowhead will be only 25 to 30 minutes. It's a well-positioned spot for a new home, offering country living with close convenience to the City.