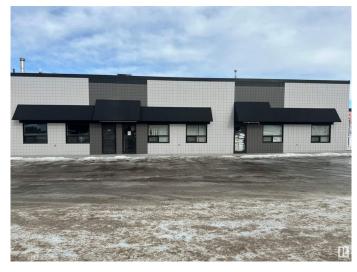

### \$838,760

0 Bedroom, 0.00 Bathroom, Industrial on 0.00 Acres

Broadmoor Centre, Sherwood Park, AB

Industrial/Warehouse bays approximately 3,242 square feet and available for sale immediately. The property is located in Sherwood Park, AB with easy access to and from the location to major highways including Sherwood Park Freeway and Anthony Henday. There is additional approximately 659 square feet mezzanine, which makes total usable space size as 3,901 square feet. These improved units have two overhead doors (12X12 feet), approximately 18 feet ceiling height and, built in washroom with, roof top units and two electrical panels. The zoning allows variety of commercial and industrial usages including warehouse, distribution Centre and offices.

### **Exterior**

Exterior Block
Construction Block