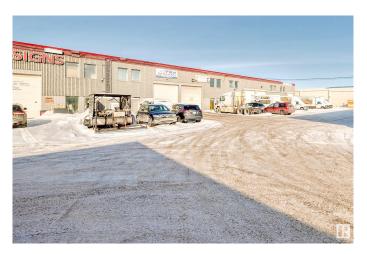

### \$384,488

0 Bedroom, 0.00 Bathroom, Industrial on 0.00 Acres

West Sheffield Industrial, Edmonton, AB

INDUSTRIAL CONDO WAREHOUSE FOR SALE! An incredible opportunity to own a well-equipped industrial condo warehouse in EDMONTON's high demand WEST END. Conveniently located with easy access to Yellowhead Trail, 170 Street and Anthony Henday. This space is ideal for \* STORAGE & WAREHOUSING, \* MANUFACTURING & PRODUCTION. \* AUTOMOTIVE REPAIR & DETAILING, \* GENERAL CONTRACTORS & TRADES, \* BREWERIES & DISTILLERIES. The property highlights are: size, approximately 2000 sq ft. (70ft X27ft) +280 sq ft mezzanine, office, reception & bathroom included, fully functional workspace, 12' X 14' powered overhead door for loading and unloading. 220 amp power -supports heavy-duty operations, hot water tank & forced air heating, 1.5" water line & sump pump. PLEASE NOTE, THE BUSINESS IS NOT FOR SALE - only the building is available for purchase.