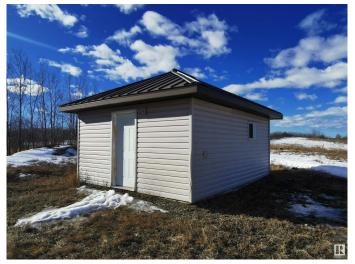

## \$79,900

0 Bedroom, 0.00 Bathroom, Rural on 4.94 Acres

None, Rural Lac Ste. Anne County, AB

Escape the hustle & embrace the beauty of rural living with this prime piece of land offering 4.94 acres w/ serene lake view. This gorgeous rural retreat offers unparalleled privacy, and a head start on your off-grid dreams. At the heart of the property is a fully framed, insulated, and inspected Power Shed/Tiny Home (18'6" x 14'6") sitting on a reinforced concrete slab foundation. Designed for year-round comfort, it features R22 ROXUL insulation, in-slab hydronic heat piping, and a standing seam metal roof to withstand the elements. Electrical and plumbing rough-ins are complete & inspected, including a bathroom, laundry setup, and sewage line ready for a pump-out septic tank. It wouldn't take much to finish. Thinking off-grid? A solar tower foundation is already installed, plus a 40' sea can for storage. Power is nearby, and the property is partially fenced. Imagine, you could complete this power shed/tiny home and stay in it while building your dream home. Lake view, fresh air, and endless potential!