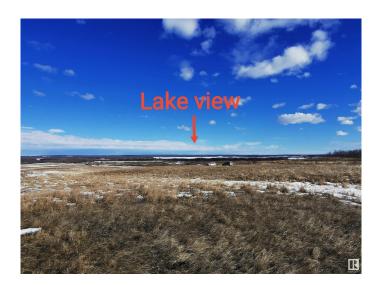

## \$79,900

0 Bedroom, 0.00 Bathroom, Rural on 4.94 Acres

None, Rural Lac Ste. Anne County, AB

Escape the hustle & embrace the beauty of rural living with this prime piece of land offering 4.94 acres w/ serene lake view. This gorgeous rural retreat offers unparalleled privacy, and a head start on your off-grid dreams. At the heart of the property is a fully framed, insulated, and inspected Power Shed/Tiny Home (18'6" x 14'6") sitting on a reinforced concrete slab foundation. Designed for year-round comfort, it features R22 ROXUL insulation, in-slab hydronic heat piping, and a standing seam metal roof to withstand the elements. Electrical and plumbing rough-ins are complete & inspected, including a bathroom, laundry setup, and sewage line ready for a pump-out septic tank. It wouldn't take much to finish. Thinking off-grid? A solar tower foundation is already installed, plus a 40' sea can for storage. Power is nearby, and the property is partially fenced. Imagine, you could complete this power shed/tiny home and stay in it while building your dream home. Lake view, fresh air, and endless potential!

### **Exterior**

Exterior Features Lake View