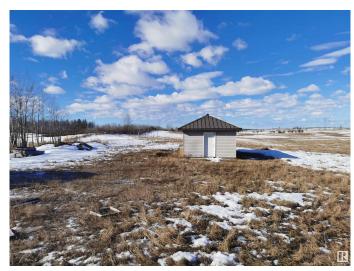

## \$79,900

0 Bedroom, 0.00 Bathroom, Rural on 4.94 Acres

None, Rural Lac Ste. Anne County, AB

Escape the hustle & embrace the beauty of rural living with this prime piece of land offering 4.94 acres w/ serene lake view. This gorgeous rural retreat offers unparalleled privacy, and a head start on your off-grid dreams. At the heart of the property is a fully framed, insulated, and inspected Power Shed/Tiny Home (18'6" x 14'6") sitting on a reinforced concrete slab foundation. Designed for year-round comfort, it features R22 ROXUL insulation, in-slab hydronic heat piping, and a standing seam metal roof to withstand the elements. Electrical and plumbing rough-ins are complete & inspected, including a bathroom, laundry setup, and sewage line ready for a pump-out septic tank. It wouldn't take much to finish. Thinking off-grid? A solar tower foundation is already installed, plus a 40' sea can for storage. Power is nearby, and the property is partially fenced. Imagine, you could complete this power shed/tiny home and stay in it while building your dream home. Lake view, fresh air, and endless potential!