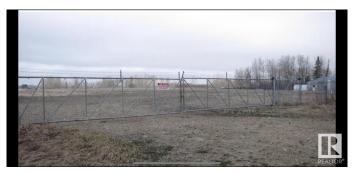

#### \$280,000

0 Bedroom, 0.00 Bathroom, Rural on 8.08 Acres

None, Rural Lac Ste. Anne County, AB

Great 8.08 acre parcel of land just south of Sangudo. The property has some trees, hay land, is fenced and comes with a Shop! Great place to build your new home. Utilities are to the property line. Currently Zoned CLR (Country Living Residential).

## Exterior

Exterior Features Fenced, See Remarks