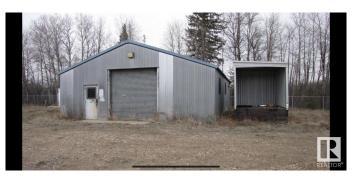

#### \$280,000

0 Bedroom, 0.00 Bathroom, Rural on 8.08 Acres

None, Rural Lac Ste. Anne County, AB

Great 8.08 acre parcel of land just south of Sangudo. The property has some trees, hay land, is fenced and comes with a Shop! Great place to build your new home. Utilities are to the property line. Currently Zoned CLR (Country Living Residential).

## Exterior

Exterior Features Fenced, See Remarks