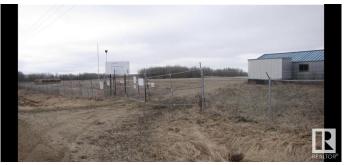

#### \$280,000

0 Bedroom, 0.00 Bathroom, Rural on 8.08 Acres

None, Rural Lac Ste. Anne County, AB

Great 8.08 acre parcel of land just south of Sangudo. The property has some trees, hay land, is fenced and comes with a Shop! Great place to build your new home. Utilities are to the property line. Currently Zoned CLR (Country Living Residential).

## Exterior

Exterior Features Fenced, See Remarks