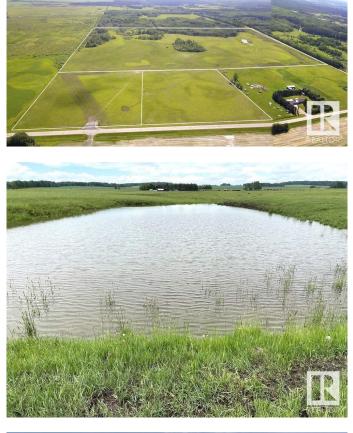

#### \$339,900

0 Bedroom, 0.00 Bathroom, Rural on 113.54 Acres

None, Rural Yellowhead, AB

Escape to This Stunning 113 Acre Property Minutes From Town, Close to Pavement and Just Over an Hour From Edmonton. Offering the Perfect Balance of Peaceful Country Living and Convenience, This Gently Rolling Property Features Expansive Open Meadows, Lush Treed Forests and Fertile Arable Land. It Also Has a Dug Out For Water Access, Numerous Nature Trails, an Abundance of Wildlife, and it is Fenced. Whether You're Looking to Build Your Forever Home in the Country or Simply Escape to the Tranquility of Nature, This Property Offers Endless Opportunities!!

## Exterior

Exterior Features Fenced, Rolling Land, Schools, Treed Lot