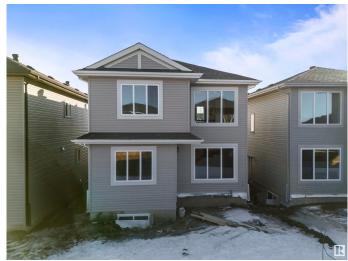

#### \$599,000

4 Bedroom, 3.00 Bathroom, 2,218 sqft Single Family on 0.00 Acres

Robinson, Leduc, AB

This Brand New Home from leelan homes comes with BEDROOM AT MAIN FLOOR and 3 pc bathroom. Minutes away from the international airport, also minutes away from NEW airport shopping mall. 15 mins to south common and 25 minutes to downtown YEG. This spectacular 2 storey home almost 2250 sq ft open to above living room. Beautiful chefs kitchen and spice kitchen large island, with great storage mudroom, Insert fireplace in great rm w/feature wall., 2 great size beds 4 pc common bath, bonus room, and owners oasis with his/her sinks, MDF shelving throughout. Basement not finished, Perfect for investors, first time homebuyers and families. Dont miss it.

#### **Essential Information**

MLS® # E4424833 Price \$599,000

Bedrooms 4

Bathrooms 3.00

Full Baths 3

Square Footage 2,218

Acres 0.00

Year Built 2025

Type Single Family

Sub-Type Detached Single Family

Style 2 Storey
Status Active

### **Exterior**

Exterior Wood, Vinyl

Exterior Features Airport Nearby, Schools, Shopping Nearby

Roof Asphalt Shingles

Construction Wood, Vinyl

Foundation Concrete Perimeter