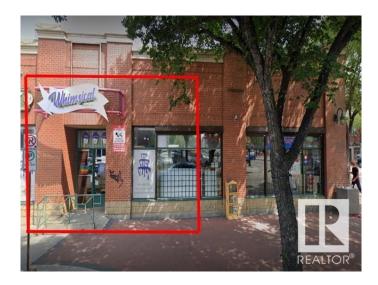

### \$0

0 Bedroom, 0.00 Bathroom, Retail on 0.00 Acres

Strathcona, Edmonton, AB

An incredible opportunity awaits in the heart of Whyte Avenue, Edmonton's premier shopping and entertainment district. This 1,698 SF retail space is now available for lease, offering high foot traffic, excellent visibility, and a vibrant atmosphere ideal for a variety of businesses. This is a rare chance to secure a retail space in one of Edmonton's most sought-after commercial corridors. Whether you're launching a new business or expanding an existing one, this location provides the visibility and customer base to thrive.