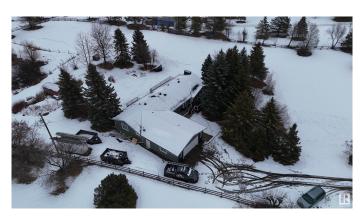

# \$749,000

4 Bedroom, 2.50 Bathroom, 2,031 sqft Rural on 3.41 Acres

Cole Anne Heights, Rural Parkland County, AB

Welcome to 16 53228 Range Road 15, a beautifully renovated property in 2020, offering 3.41 acres of serene, private space. Perfect for entertaining, this home features three composite decks that provide ample space for gatherings and relaxation. The expansive primary bedroom is a standout, offering direct access to the main deck for easy outdoor enjoyment. Ideally located just minutes from Stony Plain, this property combines modern updates with the peace and tranquility of country living. Don't miss out on this perfect blend of luxury and convenience!

## **Exterior**

Exterior Wood

Exterior Features Fenced, Fruit Trees/Shrubs, Landscaped, Level Land, Private Setting,

Treed Lot

Construction Wood

Foundation Concrete Perimeter