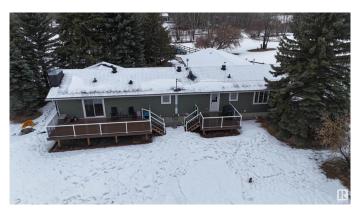

# \$749,000

4 Bedroom, 2.50 Bathroom, 2,031 sqft Rural on 3.41 Acres

Cole Anne Heights, Rural Parkland County, AB

Welcome to 16 53228 Range Road 15, a beautifully renovated property in 2020, offering 3.41 acres of serene, private space. Perfect for entertaining, this home features three composite decks that provide ample space for gatherings and relaxation. The expansive primary bedroom is a standout, offering direct access to the main deck for easy outdoor enjoyment. Ideally located just minutes from Stony Plain, this property combines modern updates with the peace and tranquility of country living. Don't miss out on this perfect blend of luxury and convenience!

# **Amenities**

Features Deck, Detectors Smoke, Fire Pit, Hot Water Natural Gas, No Animal

Home, No Smoking Home, Vinyl Windows

## **Exterior**

Exterior Wood

Exterior Features Fenced, Fruit Trees/Shrubs, Landscaped, Level Land, Private Setting,

Treed Lot

Construction Wood

Foundation Concrete Perimeter