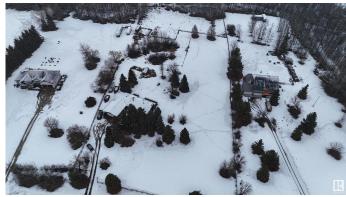

# \$749,000

4 Bedroom, 2.50 Bathroom, 2,031 sqft Rural on 3.41 Acres

Cole Anne Heights, Rural Parkland County, AB

Welcome to 16 53228 Range Road 15, a beautifully renovated property in 2020, offering 3.41 acres of serene, private space. Perfect for entertaining, this home features three composite decks that provide ample space for gatherings and relaxation. The expansive primary bedroom is a standout, offering direct access to the main deck for easy outdoor enjoyment. Ideally located just minutes from Stony Plain, this property combines modern updates with the peace and tranquility of country living. Don't miss out on this perfect blend of luxury and convenience!

## **Exterior**

Exterior Wood

Exterior Features Fenced, Fruit Trees/Shrubs, Landscaped, Level Land, Private Setting,

Treed Lot

Construction Wood

Foundation Concrete Perimeter