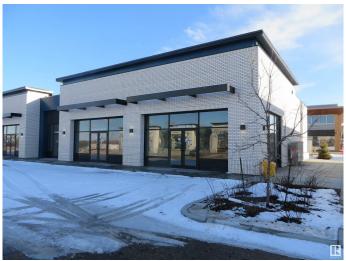

#### \$0

0 Bedroom, 0.00 Bathroom, Retail on 0.00 Acres

Ellerslie Industrial, Edmonton, AB

Welcome to Parsons Square! This exceptional commercial leasing opportunity is perfect for fast food/restaurant, retail, professional office/clinic & more. Multiple adjacent units available from 1244-1430 sq.ft. with high ceilings and large windows throughtout. This brand new commercial complex is conveniently situated and directly fronting Parsons Road with great visibility & easy access to Ellerslie road, Calgary Trail & Anthony Henday Drive. With competitive leasing rate and operating costs, nice curb appeal with ample store front parking & business signage, it's perfect opportunity for your new or extend your business venture with excellent growth potential in this much desirable residential / commercial neighborhood of South Edmonton.

## **Essential Information**

MLS® # E4424964

Bathrooms 0.00
Acres 0.00
Year Built 2023
Type Retail
Status Active

Address 375 Parsons Rd

Area Edmonton

Subdivision Ellerslie Industrial

City Edmonton
County ALBERTA