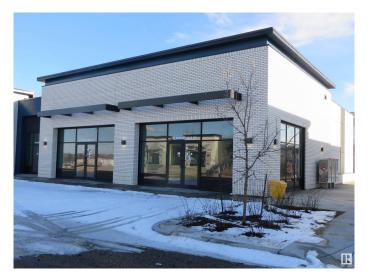

#### \$0

0 Bedroom, 0.00 Bathroom, Retail on 0.00 Acres

Ellerslie Industrial, Edmonton, AB

Welcome to Parsons Square! This exceptional commercial leasing opportunity is perfect for fast food/restaurant, retail, professional office/clinic & more. Multiple adjacent units available from 1244-1430 sq.ft. with high ceilings and large windows throughtout. This brand new commercial complex is conveniently situated and directly fronting Parsons Road with great visibility & easy access to Ellerslie road, Calgary Trail & Anthony Henday Drive. With competitive leasing rate and operating costs, nice curb appeal with ample store front parking & business signage, it's perfect opportunity for your new or extend your business venture with excellent growth potential in this much desirable residential / commercial neighborhood of South Edmonton.

## **Essential Information**

MLS® # E4424964

Bathrooms 0.00
Acres 0.00
Year Built 2023
Type Retail
Status Active

Address 375 Parsons Rd

Area Edmonton

Subdivision Ellerslie Industrial

City Edmonton
County ALBERTA