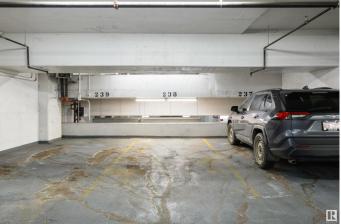

## \$32,500

0 Bedroom, 0.00 Bathroom, Condo / Townhouse on 0.00 Acres

Downtown (Edmonton), Edmonton, AB

Don't miss this rare opportunity to own a parking stall in the Ice District! This stall is located in the prestigious Ultima building in the heart of Edmonton's downtown core, and is within 100 feet of the elevator doors. Use it yourself or rent it out between \$275-\$300/mth. Low condo fees & property taxes are less than \$50/mth combined.