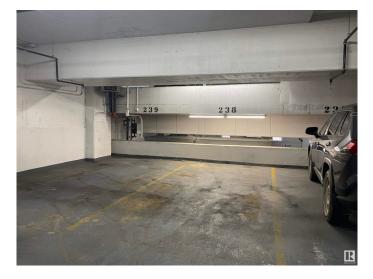

## \$32,500

0 Bedroom, 0.00 Bathroom, Condo / Townhouse on 0.00 Acres

Downtown (Edmonton), Edmonton, AB

Don't miss this rare opportunity to own a parking stall in the Ice District! This stall is located in the prestigious Ultima building in the heart of Edmonton's downtown core, and is within 100 feet of the elevator doors. Use it yourself or rent it out between \$275-\$300/mth. Low condo fees & property taxes are less than \$50/mth combined.