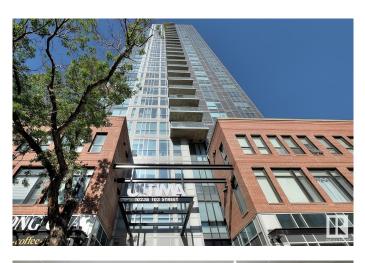

## \$32,500

0 Bedroom, 0.00 Bathroom, Condo / Townhouse on 0.00 Acres

Downtown (Edmonton), Edmonton, AB

Don't miss this rare opportunity to own a parking stall in the Ice District! This stall is located in the prestigious Ultima building in the heart of Edmonton's downtown core, and is within 100 feet of the elevator doors. Use it yourself or rent it out between \$275-\$300/mth. Low condo fees & property taxes are less than \$50/mth combined.

# **Community Information**

| Address     | 10238 103 Street    |
|-------------|---------------------|
| Area        | Edmonton            |
| Subdivision | Downtown (Edmonton) |
| City        | Edmonton            |
| County      | ALBERTA             |
| Province    | AB                  |