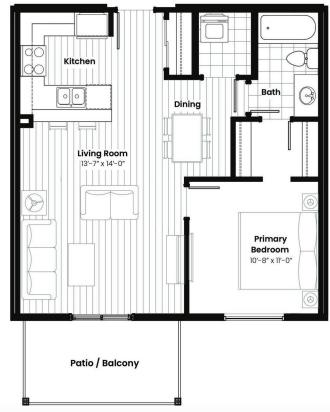

#### Interior

Interior Features ensuite bathroom

Appliances Dishwasher-Built-In, Microwave Hood Fan, Refrigerator, Stacked

Washer/Dryer, Stove-Electric

Heating Baseboard, Water

#### **Exterior**

Exterior Wood, Vinyl

Exterior Features Airport Nearby, Golf Nearby, Playground Nearby, Public Transportation,

Schools, Shopping Nearby

Roof Asphalt Shingles

Construction Wood, Vinyl

Foundation Concrete Perimeter