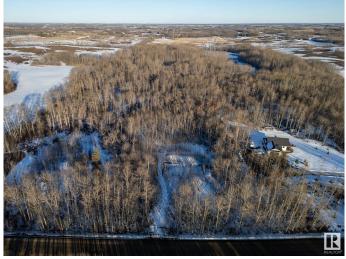

#### \$239,000

0 Bedroom, 0.00 Bathroom, Rural on 3.23 Acres

None, Rural Parkland County, AB

Beautiful treed lot! 3.23 acres, out of subdivision. Gas and power to the property line. Minutes away from Stony Plain, and in the Blueberry School Zone. Very private lot to build your dream home or operate your business from! West of Stony Plain on HWY 628 and south on RR 15