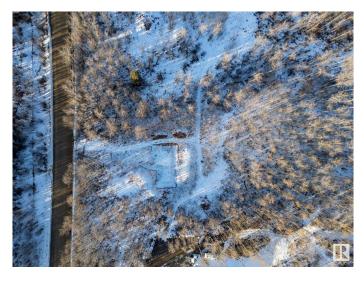

#### \$239,000

0 Bedroom, 0.00 Bathroom, Rural on 3.23 Acres

None, Rural Parkland County, AB

Beautiful treed lot! 3.23 acres, out of subdivision. Gas and power to the property line. Minutes away from Stony Plain, and in the Blueberry School Zone. Very private lot to build your dream home or operate your business from! West of Stony Plain on HWY 628 and south on RR 15