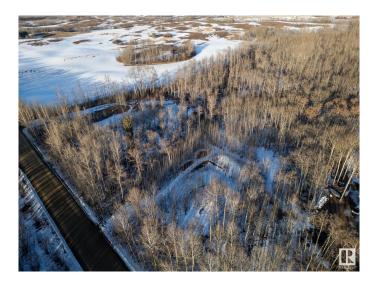

#### \$239,000

0 Bedroom, 0.00 Bathroom, Rural on 3.23 Acres

None, Rural Parkland County, AB

Beautiful treed lot! 3.23 acres, out of subdivision. Gas and power to the property line. Minutes away from Stony Plain, and in the Blueberry School Zone. Very private lot to build your dream home or operate your business from! West of Stony Plain on HWY 628 and south on RR 15