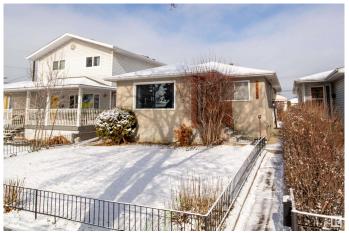

# \$482,750 - 10562 62 Avenue, Edmonton

MLS® #E4425002

## \$482,750

5 Bedroom, 2.00 Bathroom, 1,054 sqft Single Family on 0.00 Acres

Allendale, Edmonton, AB

Great investment property- upgraded three bedroom bungalow in Allendale. Over 1000 sq ft home with a two bedroom basement inlaw suite. Upgrades include kitchen cupboards, granite tops in kitchen and bathroom, hardwood floors, interior doors, casings and baseboards. Side entrance leading to basement where there is a second kitchen and living room, 2 bedrooms and a 4 piece bathroom. 100 amp electrical, updated pipes in basement floor, insulation in attic, sump pump, new hot water tank and shingles on house, new fence in backyard. Nicely treed front and back yards, double garage. Great location only 10 minutes South of the University Hospital, University of Alberta, Whyte Ave and five minutes to Southgate shopping centre and the LRT station.

### **Exterior**

Exterior Wood, Stucco

Exterior Features Airport Nearby, Fenced, Flat Site, Low Maintenance Landscape,

Playground Nearby, Public Transportation, Schools, Shopping Nearby

Roof Asphalt Shingles