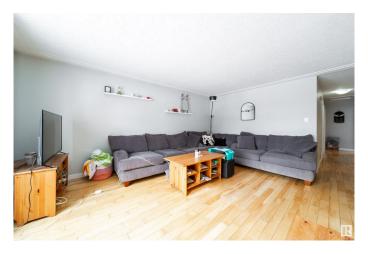

## \$482,750

5 Bedroom, 2.00 Bathroom, 1,054 sqft Single Family on 0.00 Acres

Allendale, Edmonton, AB

Great investment property- upgraded three bedroom bungalow in Allendale. Over 1000 sq ft home with a two bedroom basement inlaw suite. Upgrades include kitchen cupboards, granite tops in kitchen and bathroom, hardwood floors, interior doors, casings and baseboards. Side entrance leading to basement where there is a second kitchen and living room, 2 bedrooms and a 4 piece bathroom. 100 amp electrical, updated pipes in basement floor, insulation in attic, sump pump, new hot water tank and shingles on house, new fence in backyard. Nicely treed front and back yards, double garage. Great location only 10 minutes South of the University Hospital, University of Alberta, Whyte Ave and five minutes to Southgate shopping centre and the LRT station.

### Interior

Appliances Dishwasher-Built-In, Dryer, Microwave Hood Fan, Washer,

Refrigerators-Two, Stoves-Two

Heating Forced Air-1, Natural Gas

Stories 2

Has Basement Yes

Basement Full, Finished