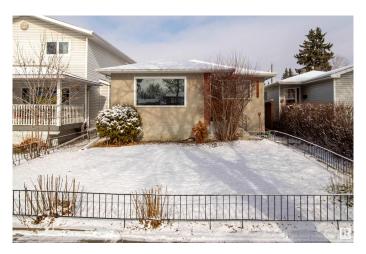

# \$482,750 - 10562 62 Avenue, Edmonton

MLS® #E4425002

## \$482,750

5 Bedroom, 2.00 Bathroom, 1,054 sqft Single Family on 0.00 Acres

Allendale, Edmonton, AB

Great investment property- upgraded three bedroom bungalow in Allendale. Over 1000 sq ft home with a two bedroom basement inlaw suite. Upgrades include kitchen cupboards, granite tops in kitchen and bathroom, hardwood floors, interior doors, casings and baseboards. Side entrance leading to basement where there is a second kitchen and living room, 2 bedrooms and a 4 piece bathroom. 100 amp electrical, updated pipes in basement floor, insulation in attic, sump pump, new hot water tank and shingles on house, new fence in backyard. Nicely treed front and back yards, double garage. Great location only 10 minutes South of the University Hospital, University of Alberta, Whyte Ave and five minutes to Southgate shopping centre and the LRT station.

### **Exterior**

Exterior Wood, Stucco

Exterior Features Airport Nearby, Fenced, Flat Site, Low Maintenance Landscape,

Playground Nearby, Public Transportation, Schools, Shopping Nearby

Roof Asphalt Shingles