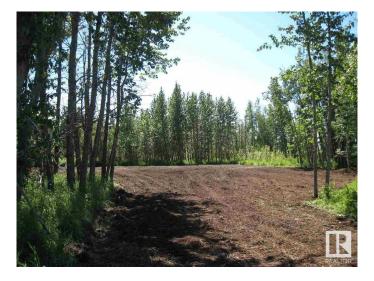

#### \$79,000

0 Bedroom, 0.00 Bathroom, Rural on 2.87 Acres

Richfield Estates\_WEST, Rural Westlock County, AB

**RICHFIELD ESTATES: Ready to build your** dream home on this almost 3 acre plot? It is only 3 miles (5 kms) to Westlock. MUNICIPAL WATER & NATURAL GAS ARE AT THE DRIVEWAY and you just bring it onto your lot where you want your home! Power is to be brought across the road overhead or same side of the road extending from the neighbour. This acreage is big enough for a home, animals (barn), a shop, & plenty of kids!! Trees are scattered throughout to offer privacy and pleasure!! A machine has mulched and created clearings among the trees but more can be cleared (with a chainsaw for firewood) if desired. There are architectural controls in place. There is also Lot 7 FOR SALE - over 18 acres and beautifully treed. The photos are various ones of the lots that are for sale.. GST applies.

# Exterior

Exterior Features Level Land, Shopping Nearby, Treed Lot