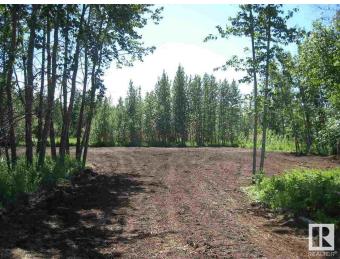

#### \$79,000

0 Bedroom, 0.00 Bathroom, Rural on 2.87 Acres

Richfield Estates\_WEST, Rural Westlock County, AB

**RICHFIELD ESTATES: Ready to build your** dream home on this almost 3 acre plot? It is only 3 miles (5 kms) to Westlock. MUNICIPAL WATER & NATURAL GAS ARE AT THE DRIVEWAY and you just bring it onto your lot where you want your home! Power is to be brought across the road overhead or same side of the road extending from the neighbour. This acreage is big enough for a home, animals (barn), a shop, & plenty of kids!! Trees are scattered throughout to offer privacy and pleasure!! A machine has mulched and created clearings among the trees but more can be cleared (with a chainsaw for firewood) if desired. There are architectural controls in place. There is also Lot 7 FOR SALE - over 18 acres and beautifully treed. The photos are various ones of the lots that are for sale.. GST applies.

# Exterior

Exterior Features Level Land, Shopping Nearby, Treed Lot