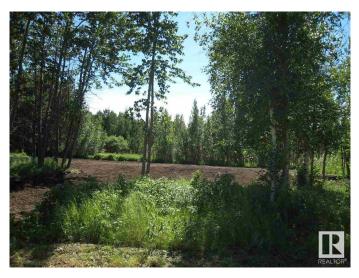

#### \$79,000

0 Bedroom, 0.00 Bathroom, Rural on 2.87 Acres

Richfield Estates\_WEST, Rural Westlock County, AB

**RICHFIELD ESTATES: Ready to build your** dream home on this almost 3 acre plot? It is only 3 miles (5 kms) to Westlock. MUNICIPAL WATER & NATURAL GAS ARE AT THE DRIVEWAY and you just bring it onto your lot where you want your home! Power is to be brought across the road overhead or same side of the road extending from the neighbour. This acreage is big enough for a home, animals (barn), a shop, & plenty of kids!! Trees are scattered throughout to offer privacy and pleasure!! A machine has mulched and created clearings among the trees but more can be cleared (with a chainsaw for firewood) if desired. There are architectural controls in place. There is also Lot 7 FOR SALE - over 18 acres and beautifully treed. The photos are various ones of the lots that are for sale.. GST applies.

# Exterior

Exterior Features Level Land, Shopping Nearby, Treed Lot